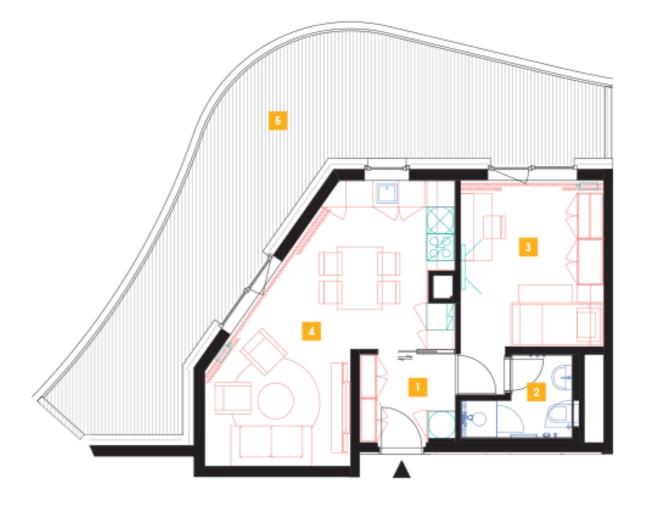

| 1               | vestibule                 | 4,38 m <sup>2</sup>  |
|-----------------|---------------------------|----------------------|
| 2               | bathroom + toilet         | 3,53 m <sup>2</sup>  |
| 3               | bedroom                   | 13,48 m <sup>2</sup> |
| 4               | living room + kitchenette | 25,3 m <sup>2</sup>  |
| TOTAL 15. FLOOR |                           | 46,69 m <sup>2</sup> |
| 5               | balcony                   | 37,32 m <sup>2</sup> |