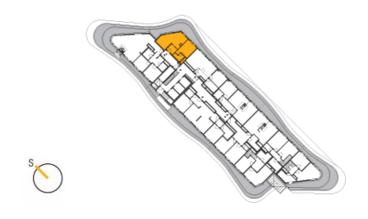

15th floor | 2+kk | 57m<sup>2</sup> | Price of rental: rented

available: 12/2024