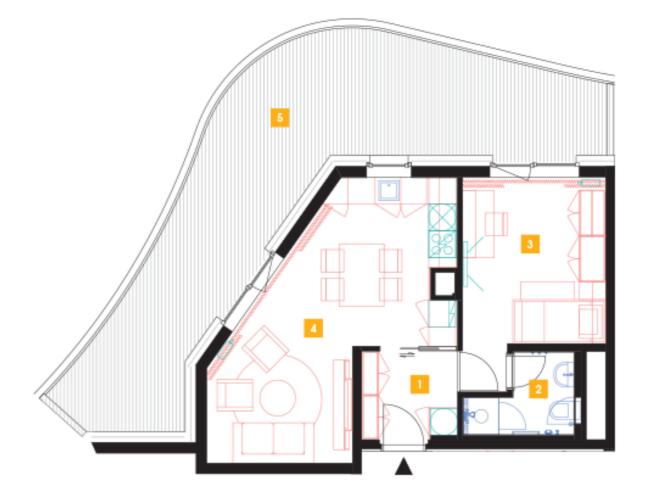

| 1               | vestibule                 | 4,38 m <sup>2</sup>  |
|-----------------|---------------------------|----------------------|
| 2               | bathroom + toilet         | 3,53 m <sup>2</sup>  |
| 3               | bedroom                   | 13,48 m <sup>2</sup> |
| 4               | living room + kitchenette | 25,3 m <sup>2</sup>  |
| TOTAL 15. FLOOR |                           | 46,69 m <sup>2</sup> |
| 5               | balcony                   | 37,32 m <sup>2</sup> |