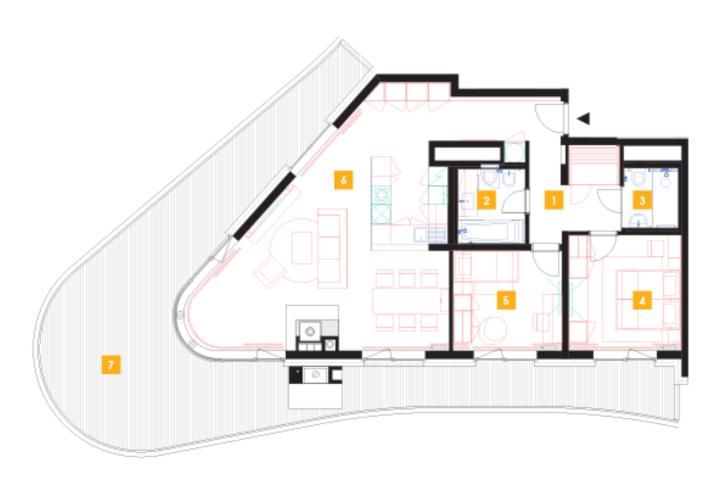

1505

15th floor | 3+kk |  $105m^2$  | Price of rental: rented available: 01/2024

## **WE RECOMMEND**

"The apartment on the top floor offers fantastic views of the Prague skyline from the wonderful terrace! The apartment is also equipped with a special intelligent smart system. It is entered through a private hall. An apartment with an outdoor fireplace, an indoor three-sided fireplace, arched windows and a sauna... outstanding..."

| $\begin{array}{c cccc} 1 & corridor + sauna & 15,5 \ m^2 \\ \hline 2 & bathroom + toilet & 4,92 \ m^2 \\ \hline 3 & bathroom + toilet & 3,28 \ m^2 \\ \hline 4 & bedroom & 15,4 \ m^2 \\ \hline 5 & room & 12,33 \ m^2 \\ \hline 6 & living room + kitchenette & 53,4 \ m^2 \\ \hline TOTAL \ 15. \ FLOOR & 104,83 \ m^2 \\ \hline 7 & terrace & 65 \ m^2 \end{array}$ |                 |                           |                       |
|------------------------------------------------------------------------------------------------------------------------------------------------------------------------------------------------------------------------------------------------------------------------------------------------------------------------------------------------------------------------|-----------------|---------------------------|-----------------------|
| 3 bathroom + toilet $3,28 \text{ m}^2$ 4 bedroom $15,4 \text{ m}^2$ 5 room $12,33 \text{ m}^2$ 6 living room + kitchenette $53,4 \text{ m}^2$ TOTAL 15. FLOOR $104,83 \text{ m}^2$                                                                                                                                                                                     | 1               | corridor + sauna          | 15,5 m <sup>2</sup>   |
| 4   bedroom   15,4 m²     5   room   12,33 m²     6   living room + kitchenette   53,4 m²     TOTAL 15. FLOOR   104,83 m²                                                                                                                                                                                                                                              | 2               | bathroom + toilet         | 4,92 m <sup>2</sup>   |
| 5   room   12,33 m²     6   living room + kitchenette   53,4 m²     TOTAL 15. FLOOR   104,83 m²                                                                                                                                                                                                                                                                        | 3               | bathroom + toilet         | 3,28 m <sup>2</sup>   |
| 6living room + kitchenette53,4 m²TOTAL 15. FLOOR104,83 m²                                                                                                                                                                                                                                                                                                              | 4               | bedroom                   | 15,4 m <sup>2</sup>   |
| TOTAL 15. FLOOR 104,83 m <sup>2</sup>                                                                                                                                                                                                                                                                                                                                  | 5               | room                      | 12,33 m <sup>2</sup>  |
|                                                                                                                                                                                                                                                                                                                                                                        | 6               | living room + kitchenette | 53,4 m <sup>2</sup>   |
| 7   terrace   65 m <sup>2</sup>                                                                                                                                                                                                                                                                                                                                        | TOTAL 15. FLOOR |                           | 104,83 m <sup>2</sup> |
|                                                                                                                                                                                                                                                                                                                                                                        | 7               | terrace                   | 65 m <sup>2</sup>     |