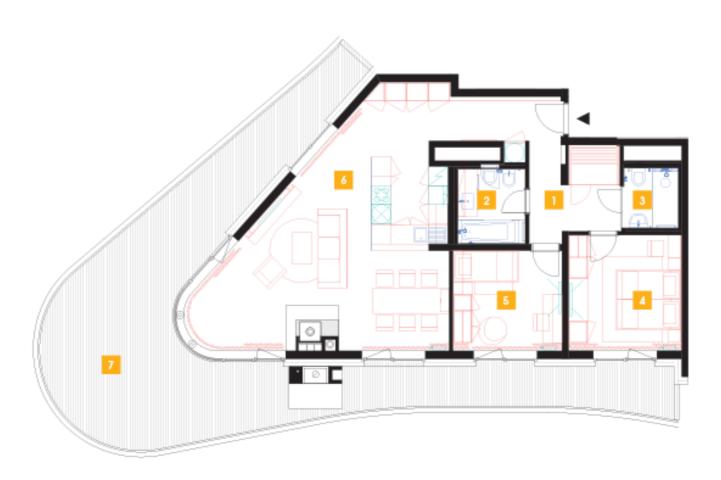

1505

15th floor | 3+kk |  $105m^2$  | Price of rental: rented available: 01/2024

## **WE RECOMMEND**

"The apartment on the top floor offers fantastic views of the Prague skyline from the wonderful terrace! The apartment is also equipped with a special intelligent smart system. It is entered through a private hall. An apartment with an outdoor fireplace, an indoor three-sided fireplace, arched windows and a sauna... outstanding..."

| 1 corridor + sauna          | 15,5 m <sup>2</sup>   |
|-----------------------------|-----------------------|
| 2 bathroom + toilet         | 4,92 m <sup>2</sup>   |
| 3 bathroom + toilet         | 3,28 m <sup>2</sup>   |
| 4 bedroom                   | 15,4 m <sup>2</sup>   |
| 5 room                      | 12,33 m <sup>2</sup>  |
| 6 living room + kitchenette | 53,4 m <sup>2</sup>   |
| TOTAL 15. FLOOR             | 104,83 m <sup>2</sup> |
| 7 terrace                   | 65 m <sup>2</sup>     |