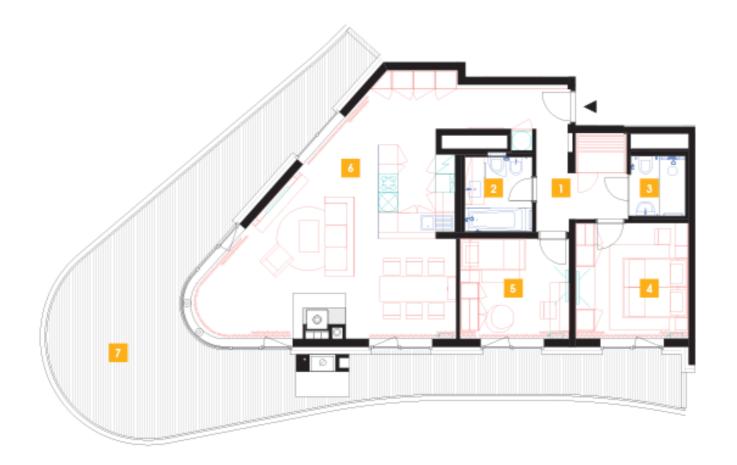

| 1               | corridor + sauna          | 15,5 m <sup>2</sup>   |
|-----------------|---------------------------|-----------------------|
| 2               | bathroom + toilet         | 4,92 m <sup>2</sup>   |
| 3               | bathroom + toilet         | 3,28 m <sup>2</sup>   |
| 4               | bedroom                   | 15,4 m <sup>2</sup>   |
| 5               | room                      | 12,33 m <sup>2</sup>  |
| 6               | living room + kitchenette | 53,4 m <sup>2</sup>   |
| TOTAL 15. FLOOR |                           | 104,83 m <sup>2</sup> |
| 7               | terrace                   | 65 m²                 |