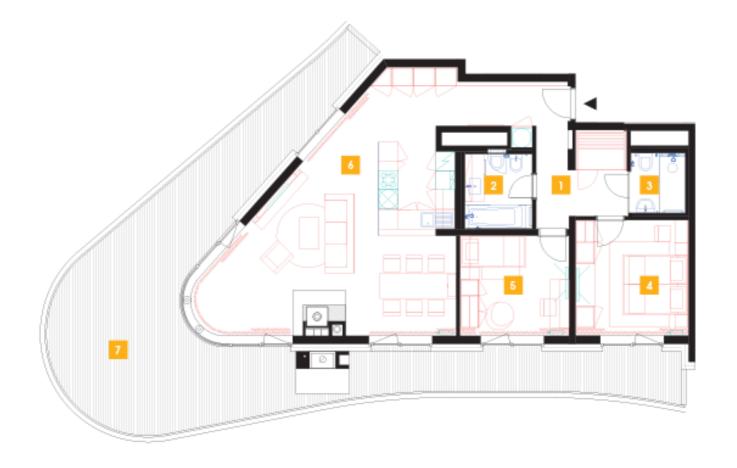

| 1               | corridor + sauna          | 15,5 m <sup>2</sup>   |
|-----------------|---------------------------|-----------------------|
| 2               | bathroom + toilet         | 4,92 m <sup>2</sup>   |
| 3               | bathroom + toilet         | 3,28 m <sup>2</sup>   |
| 4               | bedroom                   | 15,4 m <sup>2</sup>   |
| 5               | room                      | 12,33 m <sup>2</sup>  |
| 6               | living room + kitchenette | 53,4 m <sup>2</sup>   |
| TOTAL 15. FLOOR |                           | 104,83 m <sup>2</sup> |
| 7               | terrace                   | 65 m²                 |