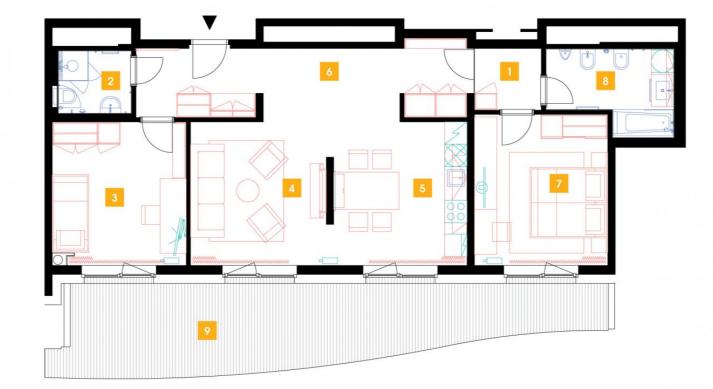

| 1                      | vestibule         | 6,18 m <sup>2</sup>  |
|------------------------|-------------------|----------------------|
| 2                      | bathroom + toilet | 3,25 m <sup>2</sup>  |
| 3                      | room              | 14,12 m <sup>2</sup> |
| 4                      | living room       | 18,26 m <sup>2</sup> |
| 5                      | kitchen           | 15 m <sup>2</sup>    |
| 6                      | corridor          | 14,02 m <sup>2</sup> |
| 7                      | bedroom           | 14,92 m <sup>2</sup> |
| 8                      | bathroom + toilet | 6,75 m <sup>2</sup>  |
| TOTAL 15. FLOOR 92,5 n |                   | 92,5 m <sup>2</sup>  |
| 9                      | terrace           | 38,68 m <sup>2</sup> |
|                        |                   |                      |