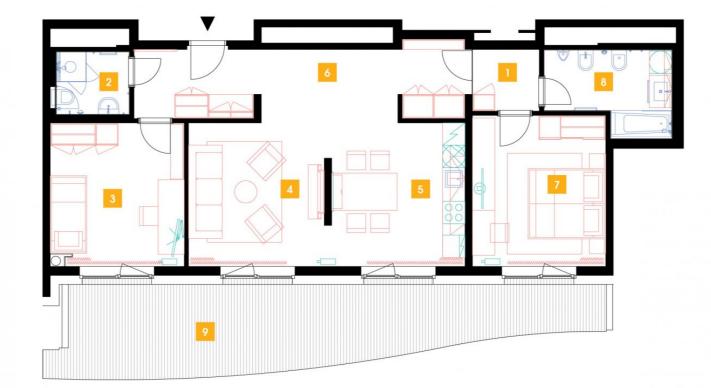

| 1                      | vestibule         | 6,18 m <sup>2</sup>  |
|------------------------|-------------------|----------------------|
| 2                      | bathroom + toilet | 3,25 m <sup>2</sup>  |
| 3                      | room              | 14,12 m <sup>2</sup> |
| 4                      | living room       | 18,26 m <sup>2</sup> |
| 5                      | kitchen           | 15 m <sup>2</sup>    |
| 6                      | corridor          | 14,02 m <sup>2</sup> |
| 7                      | bedroom           | 14,92 m <sup>2</sup> |
| 8                      | bathroom + toilet | 6,75 m <sup>2</sup>  |
| TOTAL 15. FLOOR 92,5 m |                   | 92,5 m <sup>2</sup>  |
| 9                      | terrace           | 38,68 m <sup>2</sup> |
|                        |                   |                      |