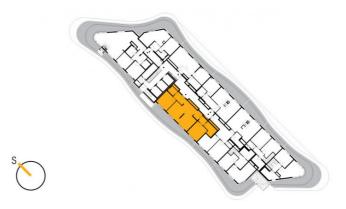

1504

15th floor | 3+kk | 92m<sup>2</sup> | Price of rental: rented available: 01/2019

## **WE RECOMMEND**

"A very interesting apartment with breathtaking views. To put it simply: you are alone on this floor! What quiet... The apartment also features two bathrooms with both a bathtub and a shower. A beautiful living area with comfortable indirect LED lighting."