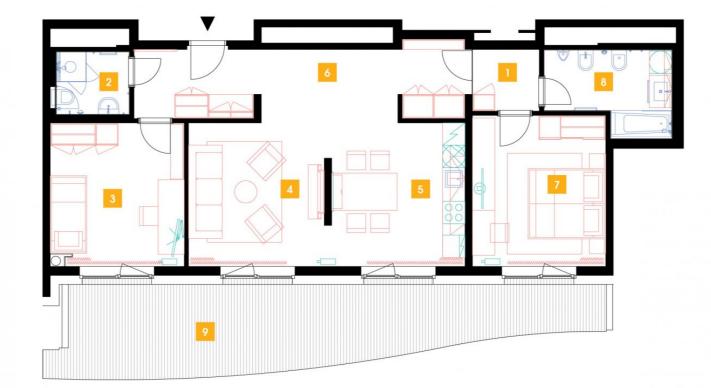

| 1                      | vestibule         | 6,18 m <sup>2</sup>  |
|------------------------|-------------------|----------------------|
| 2                      | bathroom + toilet | 3,25 m <sup>2</sup>  |
| 3                      | room              | 14,12 m <sup>2</sup> |
| 4                      | living room       | 18,26 m <sup>2</sup> |
| 5                      | kitchen           | 15 m <sup>2</sup>    |
| 6                      | corridor          | 14,02 m <sup>2</sup> |
| 7                      | bedroom           | 14,92 m <sup>2</sup> |
| 8                      | bathroom + toilet | 6,75 m <sup>2</sup>  |
| TOTAL 15. FLOOR 92,5 r |                   | 92,5 m <sup>2</sup>  |
| 9                      | terrace           | 38,68 m <sup>2</sup> |
|                        |                   |                      |