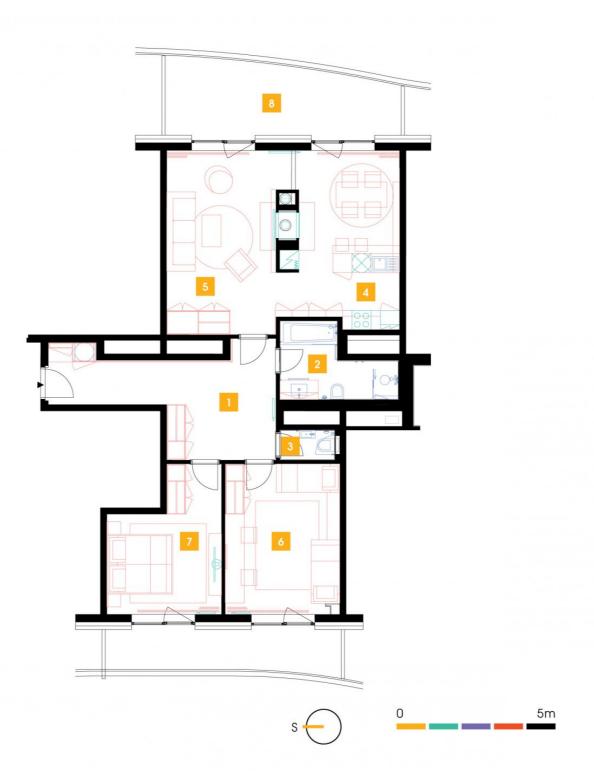

| 1               | hall              | 18,28 m <sup>2</sup>  |
|-----------------|-------------------|-----------------------|
| 2               | bathroom + toilet | 6,7 m <sup>2</sup>    |
| 3               | WC                | 1,74 m <sup>2</sup>   |
| 4               | kitchen           | 19,76 m <sup>2</sup>  |
| 5               | living room       | 22,66 m <sup>2</sup>  |
| 6               | room              | 19,91 m²              |
| 7               | bedroom           | 15,86 m <sup>2</sup>  |
| TOTAL 15. FLOOR |                   | 104,91 m <sup>2</sup> |
| 8               | terrace           | 26,97 m <sup>2</sup>  |