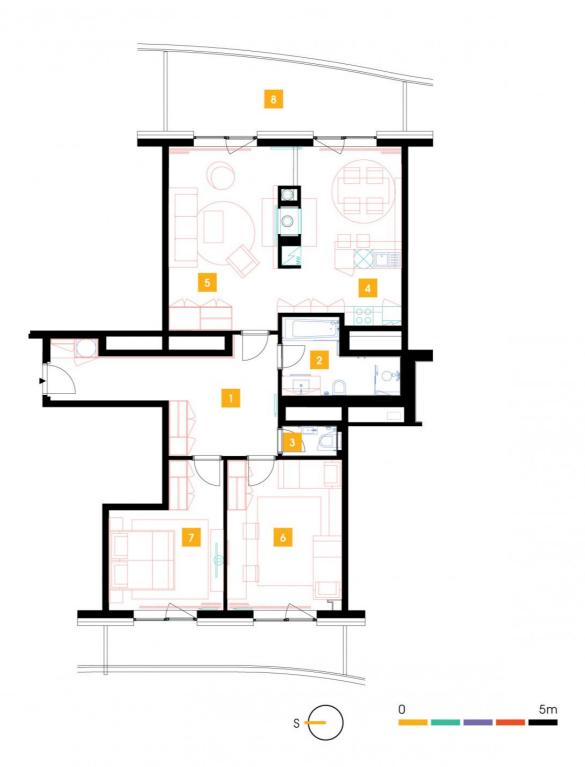

| 1               | hall              | 18,28 m <sup>2</sup>  |
|-----------------|-------------------|-----------------------|
| 2               | bathroom + toilet | 6,7 m <sup>2</sup>    |
| 3               | WC                | 1,74 m <sup>2</sup>   |
| 4               | kitchen           | 19,76 m <sup>2</sup>  |
| 5               | living room       | 22,66 m <sup>2</sup>  |
| 6               | room              | 19,91 m²              |
| 7               | bedroom           | 15,86 m <sup>2</sup>  |
| TOTAL 15. FLOOR |                   | 104,91 m <sup>2</sup> |
| 8               | terrace           | 26,97 m <sup>2</sup>  |