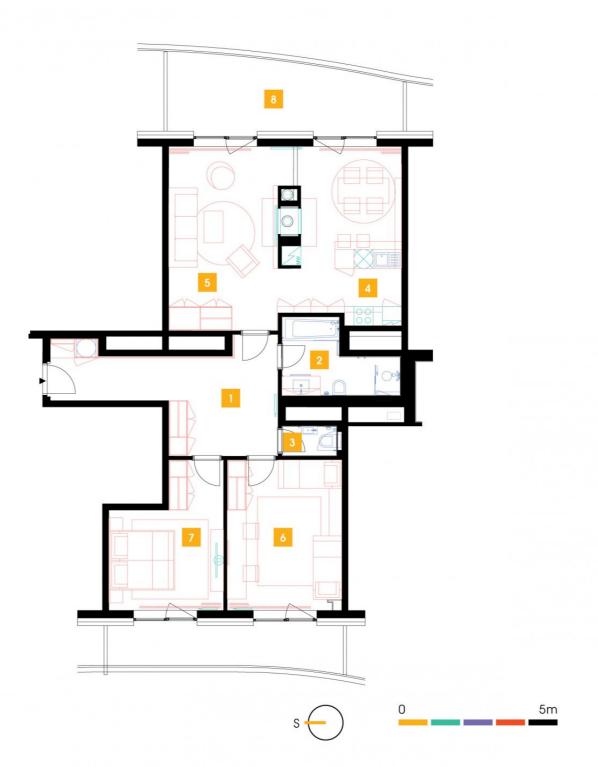

| 1               | hall              | 18,28 m²             |
|-----------------|-------------------|----------------------|
| 2               | bathroom + toilet | 6,7 m <sup>2</sup>   |
| 3               | WC                | 1,74 m²              |
| 4               | kitchen           | 19,76 m <sup>2</sup> |
| 5               | living room       | 22,66 m <sup>2</sup> |
| 6               | room              | 19,91 m²             |
| 7               | bedroom           | 15,86 m <sup>2</sup> |
| TOTAL 15. FLOOR |                   | 104,91 m²            |
| 8               | terrace           | 26,97 m <sup>2</sup> |