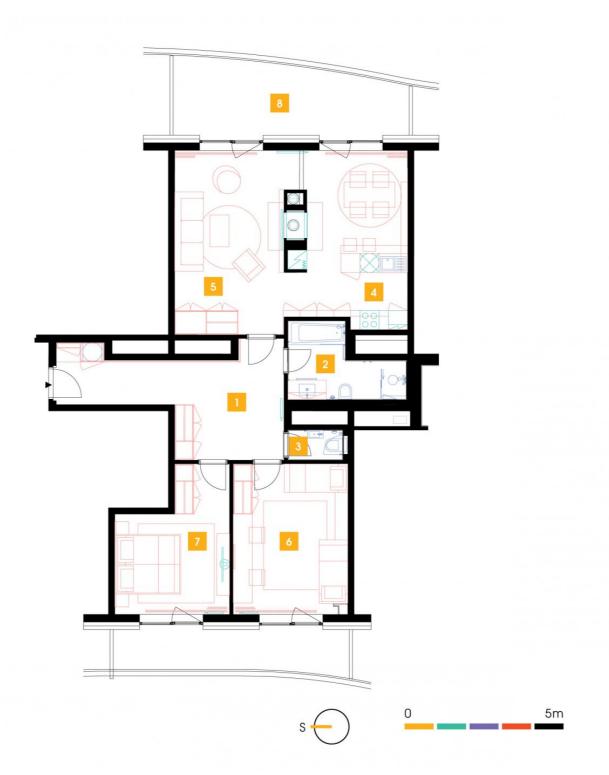

| 1               | hall              | 18,28 m <sup>2</sup>  |
|-----------------|-------------------|-----------------------|
| 2               | bathroom + toilet | 6,7 m <sup>2</sup>    |
| 3               | WC                | 1,74 m <sup>2</sup>   |
| 4               | kitchen           | 19,76 m <sup>2</sup>  |
| 5               | living room       | 22,66 m <sup>2</sup>  |
| 6               | room              | 19,91 m²              |
| 7               | bedroom           | 15,86 m <sup>2</sup>  |
| TOTAL 15. FLOOR |                   | 104,91 m <sup>2</sup> |
| 8               | terrace           | 26,97 m <sup>2</sup>  |