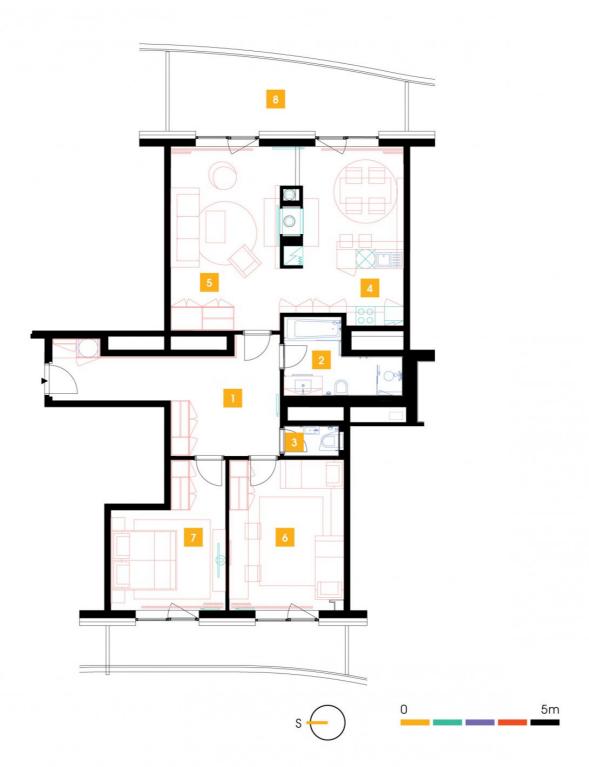

| 1               | hall              | 18,28 m²             |
|-----------------|-------------------|----------------------|
| 2               | bathroom + toilet | 6,7 m <sup>2</sup>   |
| 3               | WC                | 1,74 m²              |
| 4               | kitchen           | 19,76 m <sup>2</sup> |
| 5               | living room       | 22,66 m <sup>2</sup> |
| 6               | room              | 19,91 m²             |
| 7               | bedroom           | 15,86 m <sup>2</sup> |
| TOTAL 15. FLOOR |                   | 104,91 m²            |
| 8               | terrace           | 26,97 m <sup>2</sup> |