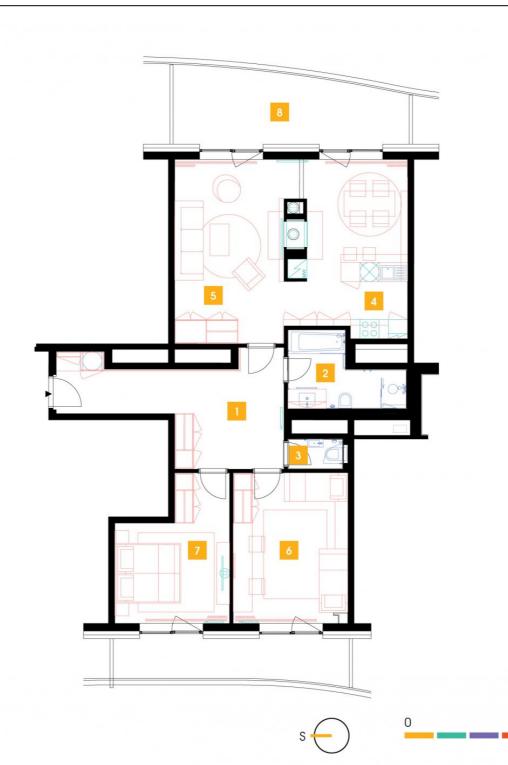

| 1                      | hall              | 18,28 m <sup>2</sup> |
|------------------------|-------------------|----------------------|
| 2                      | bathroom + toilet | 6,7 m <sup>2</sup>   |
| 3                      | WC                | 1,74 m <sup>2</sup>  |
| 4                      | kitchen           | 19,76 m <sup>2</sup> |
| 5                      | living room       | 22,66 m <sup>2</sup> |
| 6                      | room              | 19,91 m <sup>2</sup> |
| 7                      | bedroom           | 15,86 m <sup>2</sup> |
| TOTAL 15. FLOOR 104,91 |                   | 104,91 m²            |
| 8                      | terrace           | 26,97 m <sup>2</sup> |