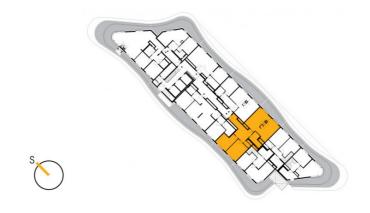

**1503** 

15th floor | 3+kk | 104m<sup>2</sup> | Price of rental: rented

available: 08/2025