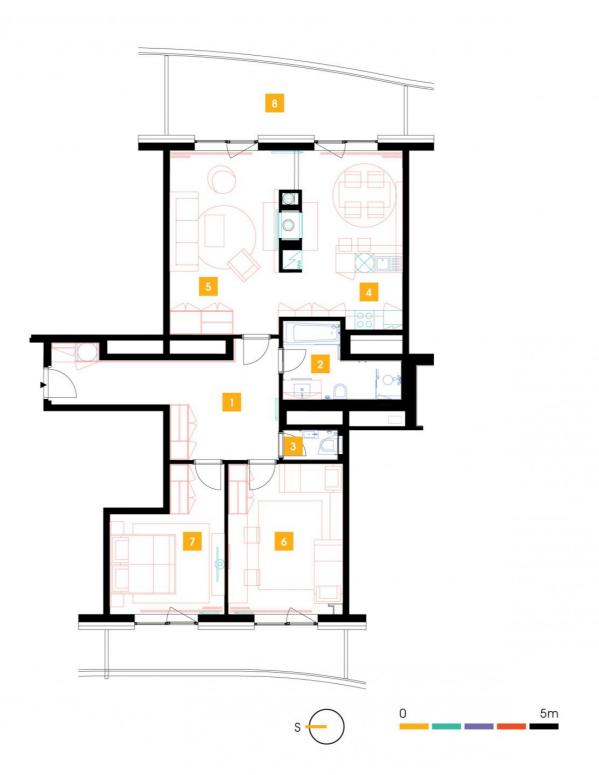

| 1               | hall              | 18,28 m <sup>2</sup>  |
|-----------------|-------------------|-----------------------|
| 2               | bathroom + toilet | 6,7 m <sup>2</sup>    |
| 3               | WC                | 1,74 m²               |
| 4               | kitchen           | 19,76 m <sup>2</sup>  |
| 5               | living room       | 22,66 m <sup>2</sup>  |
| 6               | room              | 19,91 m²              |
| 7               | bedroom           | 15,86 m <sup>2</sup>  |
| TOTAL 15. FLOOR |                   | 104,91 m <sup>2</sup> |
| 8               | terrace           | 26,97 m <sup>2</sup>  |