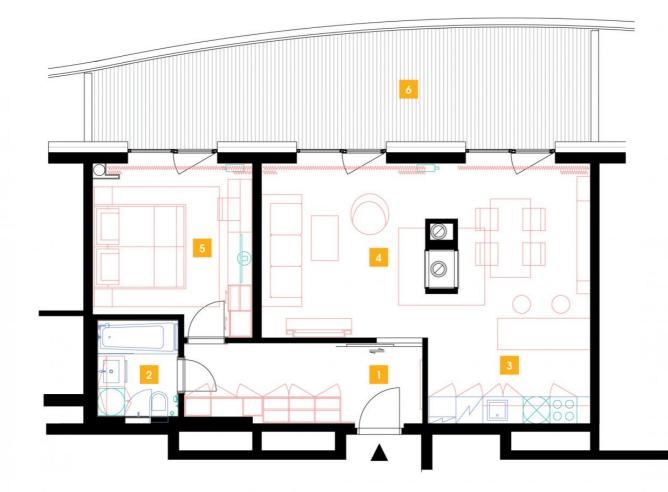

| 1               | vestibule         | 9,55 m <sup>2</sup>  |
|-----------------|-------------------|----------------------|
| 2               | bathroom + toilet | 4,16 m <sup>2</sup>  |
| 3               | kitchen           | 22,03 m <sup>2</sup> |
| 4               | living room       | 15,44 m <sup>2</sup> |
| 5               | bedroom           | 14 m <sup>2</sup>    |
| TOTAL 15. FLOOR |                   | 65,18 m <sup>2</sup> |
| 6               | terrace           | 26,33 m <sup>2</sup> |