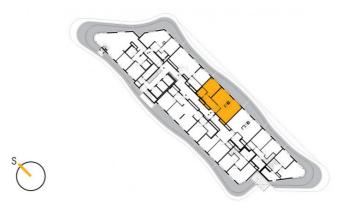

1502

15th floor | 2+kk | 65m<sup>2</sup> | Price of rental: rented available: 10/2019