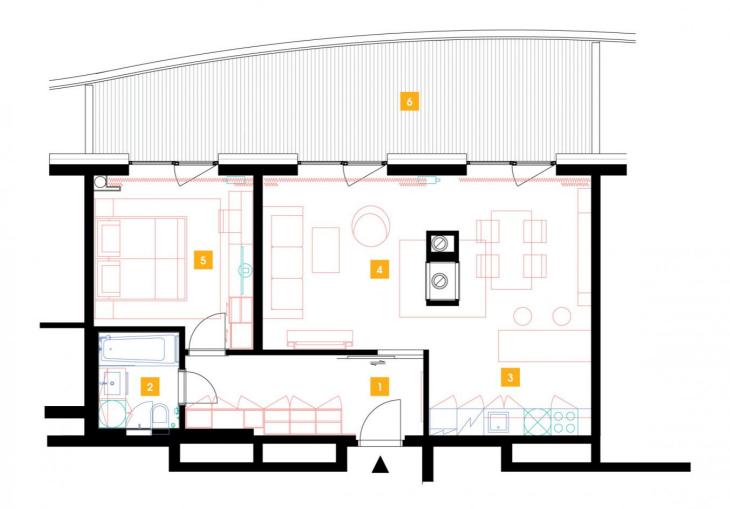

| 1               | vestibule         | 9,55 m <sup>2</sup>  |
|-----------------|-------------------|----------------------|
| 2               | bathroom + toilet | 4,16 m <sup>2</sup>  |
| 3               | kitchen           | 22,03 m <sup>2</sup> |
| 4               | living room       | 15,44 m²             |
| 5               | bedroom           | 14 m²                |
| TOTAL 15. FLOOR |                   | 65,18 m <sup>2</sup> |
| 6               | terrace           | 26,33 m <sup>2</sup> |