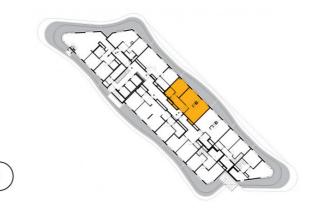

**1502** 

15th floor | 2+kk | 65m<sup>2</sup> | Price of rental: rented

available: 10/2019