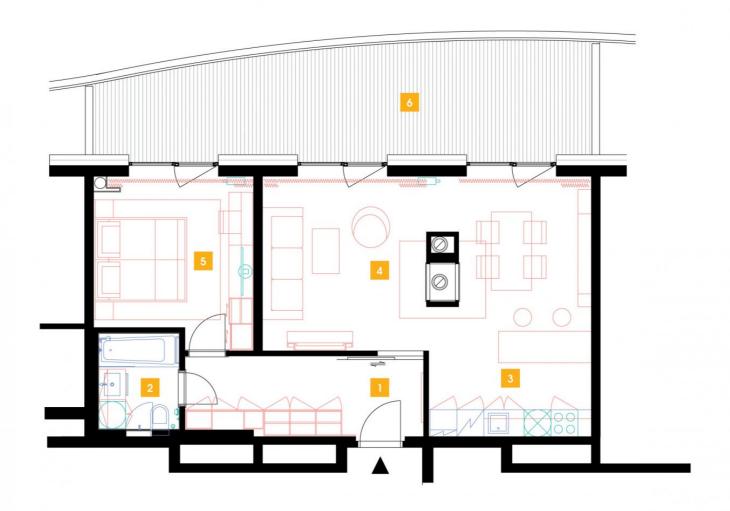

| 1               | vestibule         | 9,55 m <sup>2</sup>  |
|-----------------|-------------------|----------------------|
| 2               | bathroom + toilet | 4,16 m <sup>2</sup>  |
| 3               | kitchen           | 22,03 m <sup>2</sup> |
| 4               | living room       | 15,44 m²             |
| 5               | bedroom           | 14 m²                |
| TOTAL 15. FLOOR |                   | 65,18 m <sup>2</sup> |
| 6               | terrace           | 26,33 m <sup>2</sup> |