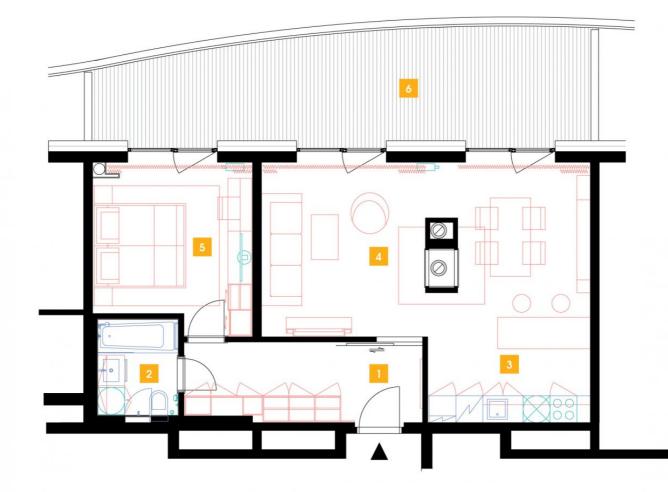

| 1               | vestibule         | 9,55 m <sup>2</sup>  |
|-----------------|-------------------|----------------------|
| 2               | bathroom + toilet | 4,16 m <sup>2</sup>  |
| 3               | kitchen           | 22,03 m <sup>2</sup> |
| 4               | living room       | 15,44 m <sup>2</sup> |
| 5               | bedroom           | 14 m <sup>2</sup>    |
| TOTAL 15. FLOOR |                   | 65,18 m <sup>2</sup> |
| 6               | terrace           | 26,33 m <sup>2</sup> |