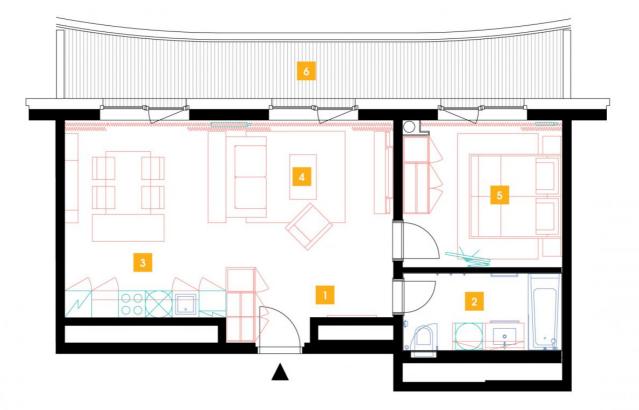

| 1               | vestibule         | 5,28 m <sup>2</sup>  |
|-----------------|-------------------|----------------------|
| 2               | bathroom + toilet | 6,25 m <sup>2</sup>  |
| 3               | kitchen           | 17,86 m <sup>2</sup> |
| 4               | living room       | 11,54 m <sup>2</sup> |
| 5               | bedroom           | 13,09 m <sup>2</sup> |
| TOTAL 15. FLOOR |                   | 54,02 m <sup>2</sup> |
| 6               | terrace           | 15,66 m <sup>2</sup> |