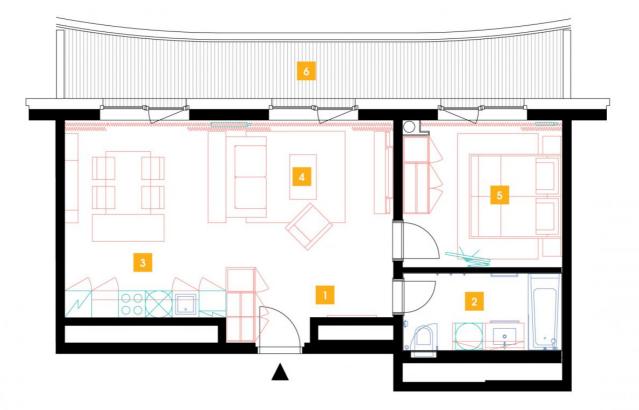

| 1               | vestibule         | 5,28 m <sup>2</sup>  |
|-----------------|-------------------|----------------------|
| 2               | bathroom + toilet | 6,25 m <sup>2</sup>  |
| 3               | kitchen           | 17,86 m <sup>2</sup> |
| 4               | living room       | 11,54 m²             |
| 5               | bedroom           | 13,09 m <sup>2</sup> |
| TOTAL 15. FLOOR |                   | 54,02 m <sup>2</sup> |
| 6               | terrace           | 15,66 m <sup>2</sup> |