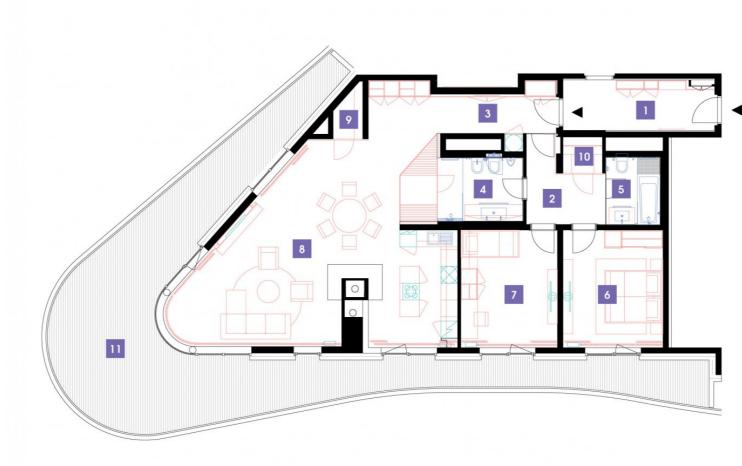

1411

14th floor | 3+kk | 153m<sup>2</sup> | Price of rental: rented available: 07/2024

## **WE RECOMMEND**

"SMART systém vytápění, rekuperace, osvětlení, ovládání žaluzií, sauna, trojstranný krb, oblouková terasa."

| 1                     | shared entry hall         | 9,64 m <sup>2</sup>  |
|-----------------------|---------------------------|----------------------|
| 2                     | corridor A                | 6 m <sup>2</sup>     |
| 3                     | corridor B                | 20,35 m <sup>2</sup> |
| 4                     | bathroom + sauna + toilet | 11,94 m <sup>2</sup> |
| 5                     | bathroom + toilet         | 4,59 m <sup>2</sup>  |
| 6                     | bedroom                   | 17,29 m <sup>2</sup> |
| 7                     | room                      | 16,89 m <sup>2</sup> |
| 8                     | living room + kitchenette | 62,81 m <sup>2</sup> |
| 9                     | chamber                   | 1,67 m <sup>2</sup>  |
| 10                    | sauna                     | 1,82 m <sup>2</sup>  |
| TOTAL 14. FLOOR 153 m |                           | 153 m <sup>2</sup>   |
| 11                    | terrace                   | 70 m <sup>2</sup>    |
|                       |                           |                      |