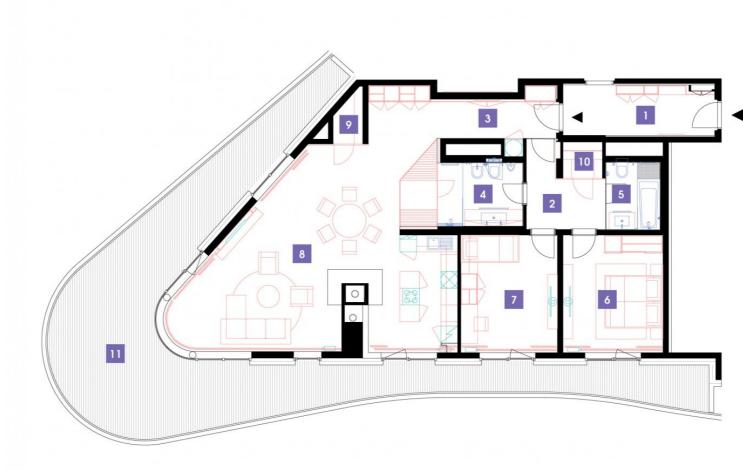

1411

14th floor | 3+kk | 153m<sup>2</sup> | Price of rental: rented available: 07/2024

## **WE RECOMMEND**

"SMART systém vytápění, rekuperace, osvětlení, ovládání žaluzií, sauna, trojstranný krb, oblouková terasa."

| 1                     | shared entry hall         | 9,64 m <sup>2</sup>  |
|-----------------------|---------------------------|----------------------|
| 2                     | corridor A                | 6 m <sup>2</sup>     |
| 3                     | corridor B                | 20,35 m <sup>2</sup> |
| 4                     | bathroom + sauna + toilet | 11,94 m <sup>2</sup> |
| 5                     | bathroom + toilet         | 4,59 m <sup>2</sup>  |
| 6                     | bedroom                   | 17,29 m <sup>2</sup> |
| 7                     | room                      | 16,89 m <sup>2</sup> |
| 8                     | living room + kitchenette | 62,81 m <sup>2</sup> |
| 9                     | chamber                   | 1,67 m <sup>2</sup>  |
| 10                    | sauna                     | 1,82 m <sup>2</sup>  |
| TOTAL 14. FLOOR 153 m |                           | 153 m <sup>2</sup>   |
| 11                    | terrace                   | 70 m <sup>2</sup>    |
|                       |                           |                      |