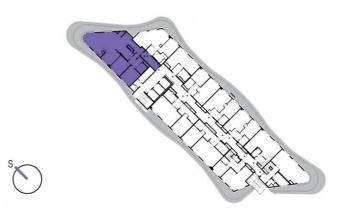

1411

14th floor | 3+kk | 153m<sup>2</sup> | Price of rental: rented available: 07/2024