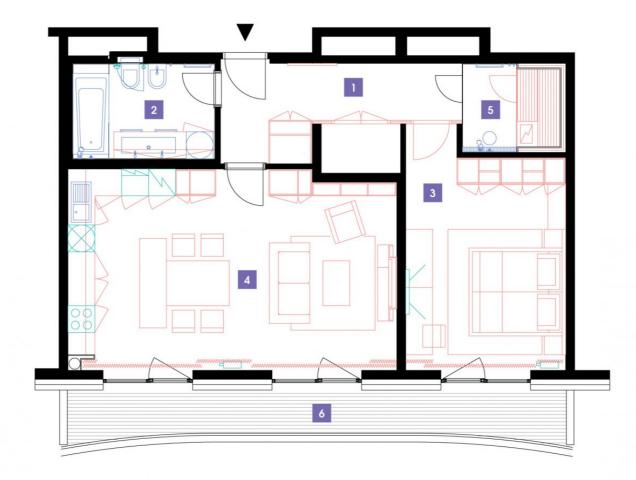

1409

14th floor | 2+kk | 70m<sup>2</sup> | Price of rental: rented available: 11/2023

## **WE RECOMMEND**

"An above-standard apartment! Breathtaking views from a nice terrace. The living part features a stylish and customized bar and highly pleasant indirect LED lighting. A bidet is a standard element of the bathroom. The vestibule includes a chamber."

| 1               | vestibule + corridor      | 11,11 m <sup>2</sup> |
|-----------------|---------------------------|----------------------|
| 2               | bathroom + toilet         | 6,37 m <sup>2</sup>  |
| 3               | bedroom                   | 18,21 m <sup>2</sup> |
| 4               | living room + kitchenette | 30,1 m <sup>2</sup>  |
| 5               | shower                    | 4,43 m <sup>2</sup>  |
| TOTAL 14. FLOOR |                           | 70,22 m <sup>2</sup> |
| 6               | terrace                   | 27,98 m <sup>2</sup> |