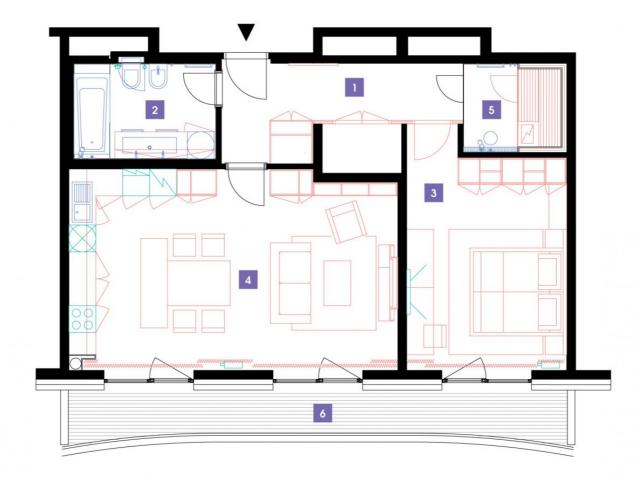

## **WE RECOMMEND**

"An above-standard apartment! Breathtaking views from a nice terrace. The living part features a stylish and customized bar and highly pleasant indirect LED lighting. A bidet is a standard element of the bathroom. The vestibule includes a chamber."

| 1               | vestibule + corridor      | 11,11 m <sup>2</sup> |
|-----------------|---------------------------|----------------------|
| 2               | bathroom + toilet         | 6,37 m <sup>2</sup>  |
| 3               | bedroom                   | 18,21 m <sup>2</sup> |
| 4               | living room + kitchenette | 30,1 m <sup>2</sup>  |
| 5               | shower                    | 4,43 m <sup>2</sup>  |
| TOTAL 14. FLOOR |                           | 70,22 m <sup>2</sup> |
| 6               | terrace                   | 27,98 m <sup>2</sup> |