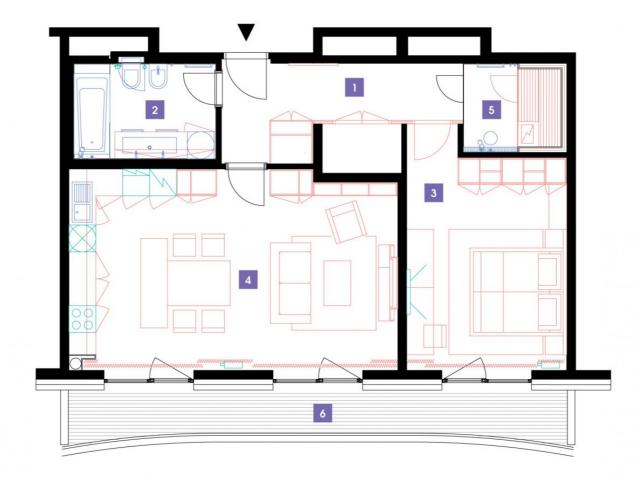

| 1               | vestibule + corridor      | 11,11 m <sup>2</sup> |
|-----------------|---------------------------|----------------------|
| 2               | bathroom + toilet         | 6,37 m <sup>2</sup>  |
| 3               | bedroom                   | 18,21 m <sup>2</sup> |
| 4               | living room + kitchenette | 30,1 m <sup>2</sup>  |
| 5               | shower                    | 4,43 m <sup>2</sup>  |
| TOTAL 14. FLOOR |                           | 70,22 m <sup>2</sup> |
| 6               | terrace                   | 27,98 m <sup>2</sup> |