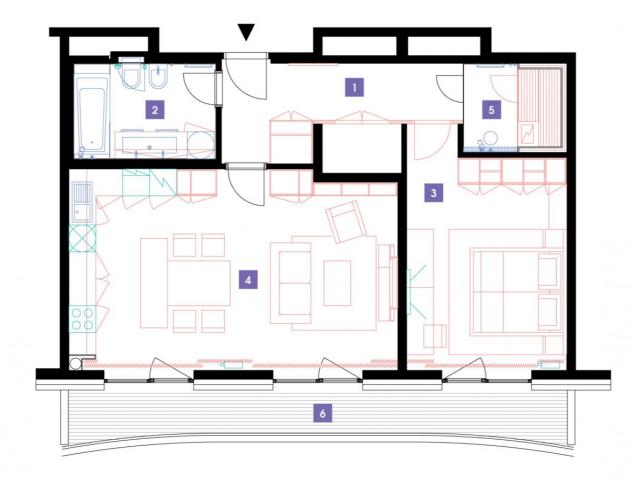

## **WE RECOMMEND**

"An above-standard apartment! Breathtaking views from a nice terrace. The living part features a stylish and customized bar and highly pleasant indirect LED lighting. A bidet is a standard element of the bathroom. The vestibule includes a chamber."

| 1               | vestibule + corridor      | 11,11 m <sup>2</sup> |
|-----------------|---------------------------|----------------------|
| 2               | bathroom + toilet         | 6,37 m <sup>2</sup>  |
| 3               | bedroom                   | 18,21 m <sup>2</sup> |
| 4               | living room + kitchenette | 30,1 m <sup>2</sup>  |
| 5               | shower                    | 4,43 m <sup>2</sup>  |
| TOTAL 14. FLOOR |                           | 70,22 m <sup>2</sup> |
| 6               | terrace                   | 27,98 m <sup>2</sup> |