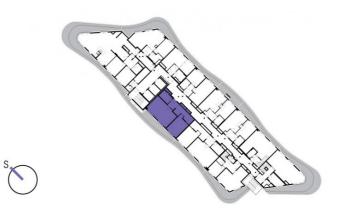

1409

14th floor | 2+kk | 70m<sup>2</sup> | Price of rental: rented available: 11/2023