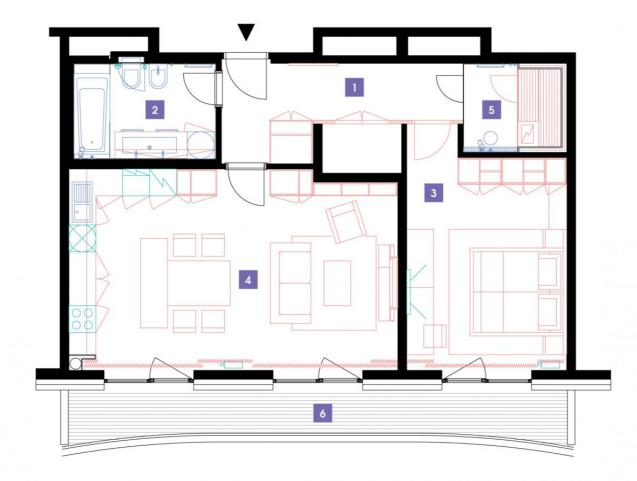

## **WE RECOMMEND**

"An above-standard apartment! Breathtaking views from a nice terrace. The living part features a stylish and customized bar and highly pleasant indirect LED lighting. A bidet is a standard element of the bathroom. The vestibule includes a chamber."

| 1               | vestibule + corridor      | 11,11 m <sup>2</sup> |
|-----------------|---------------------------|----------------------|
| 2               | bathroom + toilet         | 6,37 m <sup>2</sup>  |
| 3               | bedroom                   | 18,21 m <sup>2</sup> |
| 4               | living room + kitchenette | 30,1 m <sup>2</sup>  |
| 5               | shower                    | 4,43 m <sup>2</sup>  |
| TOTAL 14. FLOOR |                           | 70,22 m <sup>2</sup> |
| 6               | terrace                   | 27,98 m <sup>2</sup> |