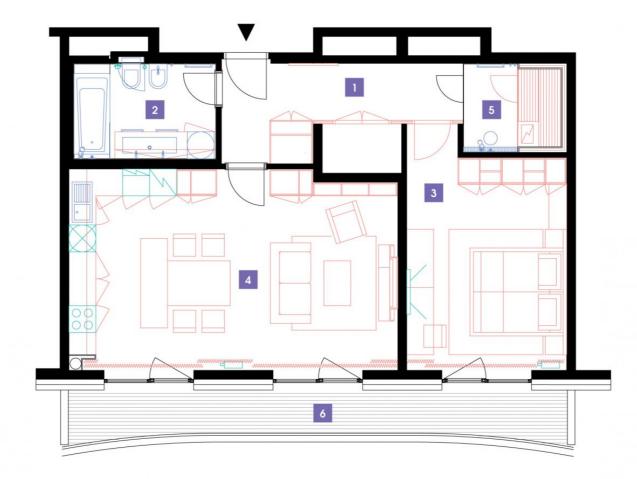

| 1               | vestibule + corridor      | 11,11 m <sup>2</sup> |
|-----------------|---------------------------|----------------------|
| 2               | bathroom + toilet         | 6,37 m <sup>2</sup>  |
| 3               | bedroom                   | 18,21 m <sup>2</sup> |
| 4               | living room + kitchenette | 30,1 m <sup>2</sup>  |
| 5               | shower                    | 4,43 m <sup>2</sup>  |
| TOTAL 14. FLOOR |                           | 70,22 m <sup>2</sup> |
| 6               | terrace                   | 27,98 m <sup>2</sup> |