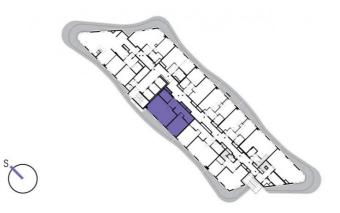

1409

14th floor | 2+kk | 70m<sup>2</sup> | Price of rental: rented available: 03/2025