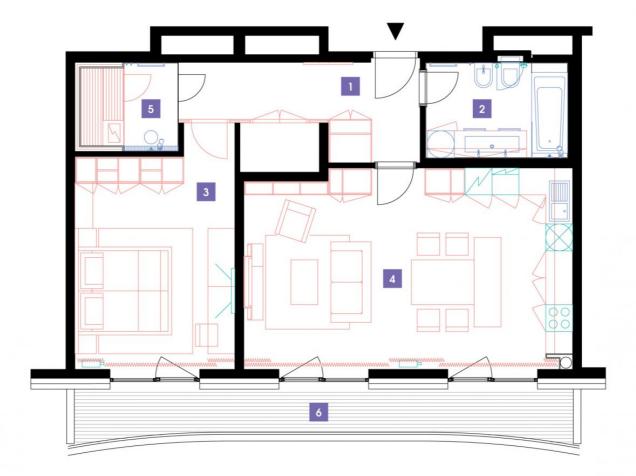

## **WE RECOMMEND**

"An above-standard apartment with a sauna! Breathtaking views from a nice terrace. The living part features a stylish and customized bar and highly pleasant indirect LED lighting. A bidet is a standard element of the bathroom. The vestibule includes a chamber."

| 2bathroom + toilet6,37 m3bedroom18,21 m4living room + kitchenette30,1 m5sauna + shower4,43 mTOTAL 14. FLOOR70,22 m |                 |                           |                      |
|--------------------------------------------------------------------------------------------------------------------|-----------------|---------------------------|----------------------|
| 3bedroom18,21 m4living room + kitchenette30,1 m5sauna + shower4,43 mTOTAL 14. FLOOR70,22 m                         | 1               | vestibule + corridor      | 11,11 m <sup>2</sup> |
| 4living room + kitchenette30,1 m5sauna + shower4,43 mTOTAL 14. FLOOR70,22 m                                        | 2               | bathroom + toilet         | 6,37 m <sup>2</sup>  |
| 5 sauna + shower4,43 mTOTAL 14. FLOOR70,22 m                                                                       | 3               | bedroom                   | 18,21 m <sup>2</sup> |
| TOTAL 14. FLOOR 70,22 m                                                                                            | 4               | living room + kitchenette | 30,1 m <sup>2</sup>  |
|                                                                                                                    | 5               | sauna + shower            | 4,43 m <sup>2</sup>  |
| 6 terrace 12,22 m                                                                                                  | TOTAL 14. FLOOR |                           | 70,22 m <sup>2</sup> |
|                                                                                                                    | 6               | terrace                   | 12,22 m <sup>2</sup> |