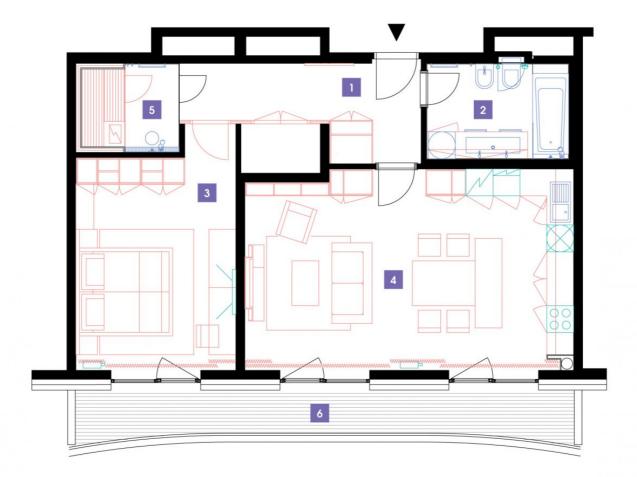

1408

14th floor | 2+kk | 70m<sup>2</sup> | Price of rental: rented available: 04/2022

## **WE RECOMMEND**

"An above-standard apartment with a sauna! Breathtaking views from a nice terrace. The living part features a stylish and customized bar and highly pleasant indirect LED lighting. A bidet is a standard element of the bathroom. The vestibule includes a chamber."

| $\begin{array}{cccccc} 1 & vestibule + corridor & 11,11 \ m^2 \\ \hline 2 & bathroom + toilet & 6,37 \ m^2 \\ \hline 3 & bedroom & 18,21 \ m^2 \\ \hline 4 & living room + kitchenette & 30,1 \ m^2 \\ \hline 5 & sauna + shower & 4,43 \ m^2 \\ \hline TOTAL 14. \ FLOOR & 70,22 \ m^2 \\ \hline 6 & terrace & 12,22 \ m^2 \end{array}$ |                 |                           |                      |
|------------------------------------------------------------------------------------------------------------------------------------------------------------------------------------------------------------------------------------------------------------------------------------------------------------------------------------------|-----------------|---------------------------|----------------------|
| 3bedroom $18,21 \text{ m}^2$ 4living room + kitchenette $30,1 \text{ m}^2$ 5sauna + shower $4,43 \text{ m}^2$ TOTAL 14. FLOOR $70,22 \text{ m}^2$                                                                                                                                                                                        | 1               | vestibule + corridor      | 11,11 m <sup>2</sup> |
| 4living room + kitchenette $30,1 \text{ m}^2$ 5sauna + shower $4,43 \text{ m}^2$ TOTAL 14. FLOOR $70,22 \text{ m}^2$                                                                                                                                                                                                                     | 2               | bathroom + toilet         | 6,37 m <sup>2</sup>  |
| 5 sauna + shower 4,43 m²   TOTAL 14. FLOOR 70,22 m²                                                                                                                                                                                                                                                                                      | 3               | bedroom                   | 18,21 m <sup>2</sup> |
| TOTAL 14. FLOOR 70,22 m <sup>2</sup>                                                                                                                                                                                                                                                                                                     | 4               | living room + kitchenette | 30,1 m <sup>2</sup>  |
|                                                                                                                                                                                                                                                                                                                                          | 5               | sauna + shower            | 4,43 m <sup>2</sup>  |
| 6 terrace 12,22 m <sup>2</sup>                                                                                                                                                                                                                                                                                                           | TOTAL 14. FLOOR |                           | 70,22 m <sup>2</sup> |
|                                                                                                                                                                                                                                                                                                                                          | 6               | terrace                   | 12,22 m <sup>2</sup> |