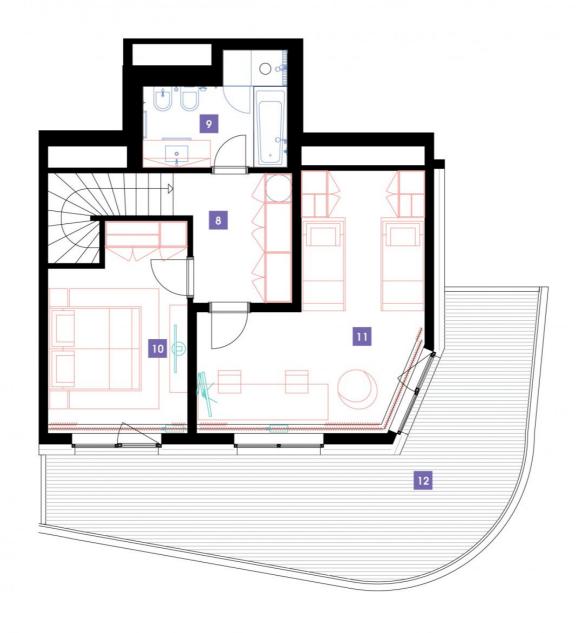

| 8               | corridor          | 7,79 m <sup>2</sup>  |
|-----------------|-------------------|----------------------|
| 9               | bathroom + toilet | 6,96 m <sup>2</sup>  |
| 10              | bedroom           | 11,93 m <sup>2</sup> |
| 11              | room              | 21,91 m <sup>2</sup> |
| TOTAL 15. FLOOR |                   | 48,59 m <sup>2</sup> |
| 12              | terrace           | 32,13 m <sup>2</sup> |