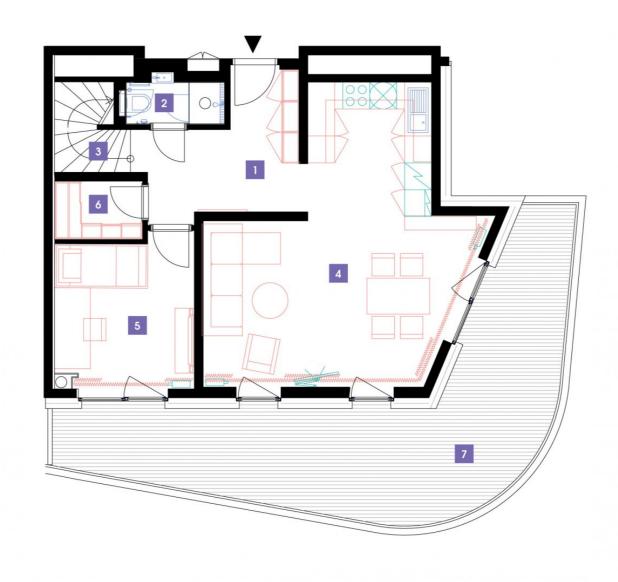

| 1                       | hall                      | 9,27 m <sup>2</sup>  |
|-------------------------|---------------------------|----------------------|
| 2                       | bathroom + toilet         | 2,02 m <sup>2</sup>  |
| 3                       | staircase                 | 4,42 m <sup>2</sup>  |
| 4                       | living room + kitchenette | 36,87 m <sup>2</sup> |
| 5                       | room                      | 11,65 m <sup>2</sup> |
| 6                       | chamber                   | 2,55 m <sup>2</sup>  |
| TOTAL 14. FLOOR 66,78 m |                           | 66,78 m <sup>2</sup> |
| 7                       | terrace                   | 32 m <sup>2</sup>    |