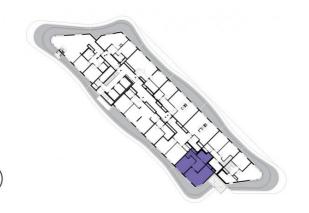

14th floor | 4+kk | suite | Price of rental: rented

available: 07/2024

✓ Fully furnished apartment

✓ LED TV - satellite channels

Reception with hotel services

Underground guarded parking ✓ Charging station for electric cars

✓ FTTD high-speed Internet

✓ A large supermarket

✓ Fitness and wellness

14th floor | 4+kk | suite | Price of rental: rented

available: 07/2024

"A beautiful duplex with a very nice view from both luxury arched terraces. There are two bathrooms with two showers, a bathtub and a bidet in the apartment, as well as a marvellous large living room."