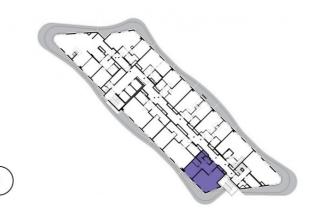

14th floor | 4+kk | suite | Price of rental: rented

available: 07/2024

✓ Fully furnished apartment

✓ LED TV - satellite channels

Reception with hotel services

Underground guarded parking ✓ Charging station for electric cars

✓ FTTD high-speed Internet

✓ A large supermarket

✓ Fitness and wellness

14th floor | 4+kk | suite | Price of rental: rented

available: 07/2024

"A beautiful duplex with a very nice view from both luxury arched terraces. There are two bathrooms with two showers, a bathtub and a bidet in the apartment, as well as a marvellous large living room."