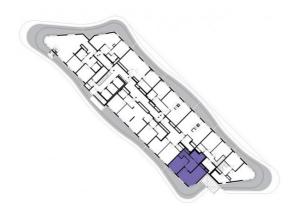

14th floor | 4+kk | suite | Price of rental: rented

available: 07/2024

14th floor | 4+kk | suite | Price of rental: rented

available: 07/2024

"A beautiful duplex with a very nice view from both luxury arched terraces. There are two bathrooms with two showers, a bathtub and a bidet in the apartment, as well as a marvellous large living room."