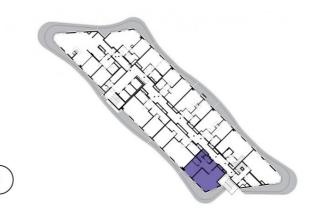

14th floor | 4+kk | suite | Price of rental: rented

available: 07/2024

14th floor | 4+kk | suite | Price of rental: rented

available: 07/2024

"A beautiful duplex with a very nice view from both luxury arched terraces. There are two bathrooms with two showers, a bathtub and a bidet in the apartment, as well as a marvellous large living room."