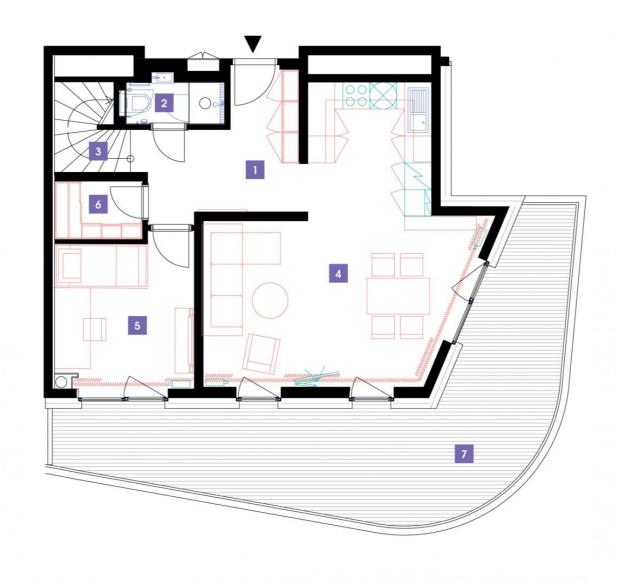

| 1                                    | hall                      | 9,27 m <sup>2</sup>  |
|--------------------------------------|---------------------------|----------------------|
| 2                                    | bathroom + toilet         | 2,02 m <sup>2</sup>  |
| 3                                    | staircase                 | 4,42 m <sup>2</sup>  |
| 4                                    | living room + kitchenette | 36,87 m <sup>2</sup> |
| 5                                    | room                      | 11,65 m <sup>2</sup> |
| 6                                    | chamber                   | 2,55 m <sup>2</sup>  |
| TOTAL 14. FLOOR 66,78 m <sup>2</sup> |                           | 66,78 m <sup>2</sup> |
| 7                                    | terrace                   | 32 m <sup>2</sup>    |