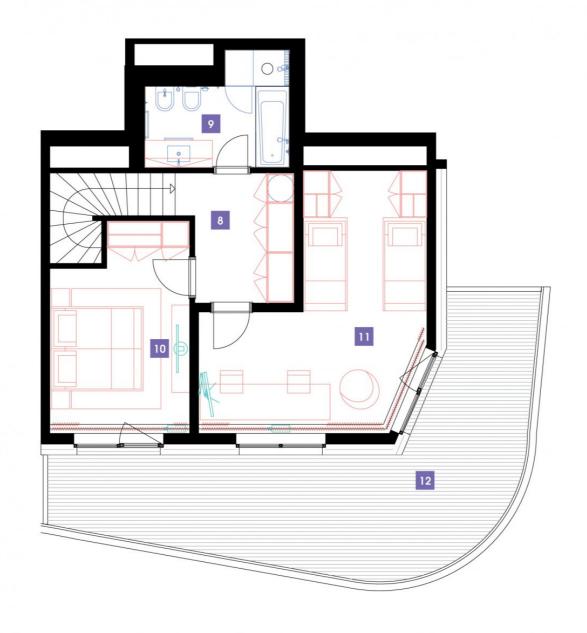

| 8               | corridor          | 7,79 m <sup>2</sup>  |
|-----------------|-------------------|----------------------|
| 9               | bathroom + toilet | 6,96 m <sup>2</sup>  |
| 10              | bedroom           | 11,93 m <sup>2</sup> |
| 11              | room              | 21,91 m <sup>2</sup> |
| TOTAL 15. FLOOR |                   | 48,59 m <sup>2</sup> |
| 12              | terrace           | 32,13 m <sup>2</sup> |