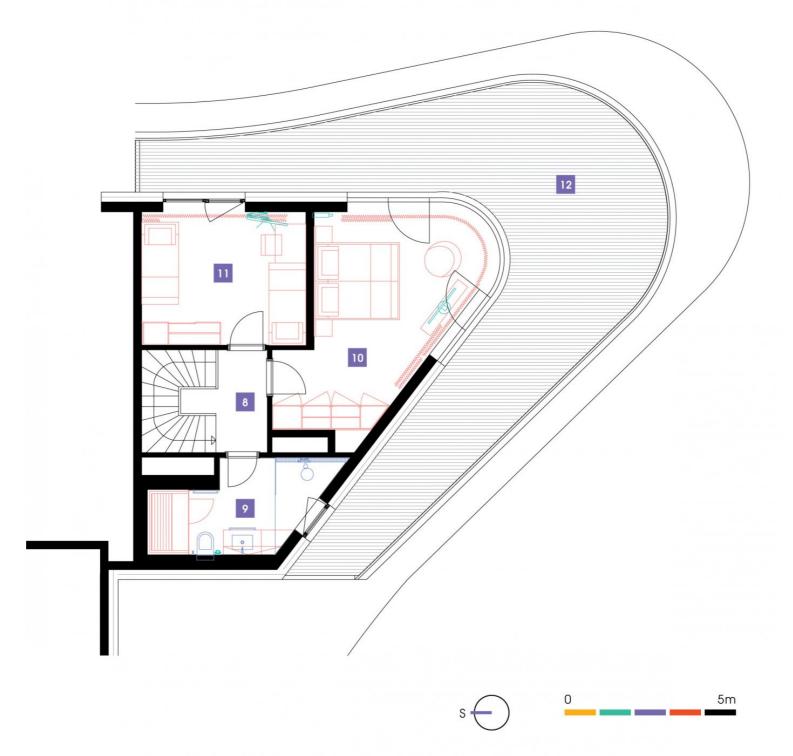

| 8               | corridor                  | 3 m <sup>2</sup>     |
|-----------------|---------------------------|----------------------|
| 9               | bathroom + sauna + toilet | 8,08 m <sup>2</sup>  |
| 10              | bedroom                   | 23,12 m <sup>2</sup> |
| 11              | room                      | 12,46 m <sup>2</sup> |
| TOTAL 15. FLOOR |                           | 46,66 m <sup>2</sup> |
| 12              | terrace                   | 53,78 m <sup>2</sup> |