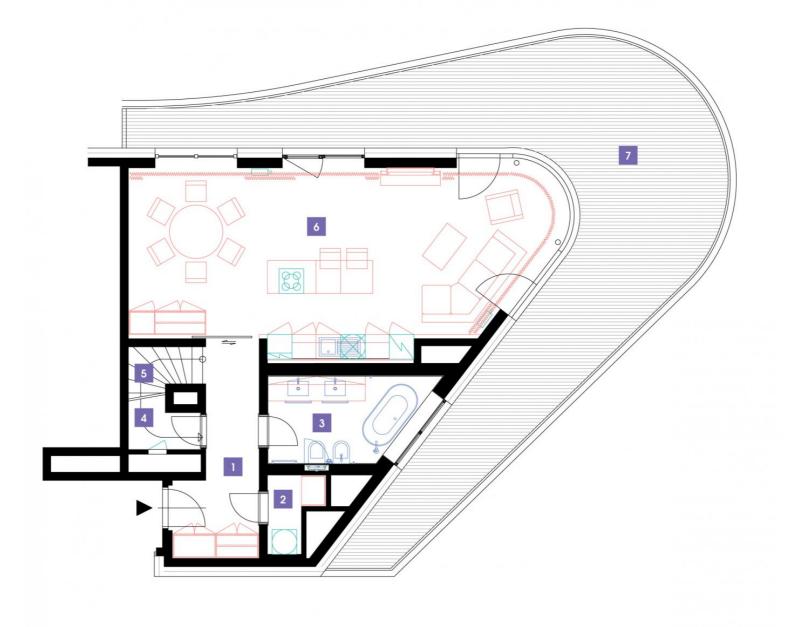

| 1               | vestibule + corridor      | 8,9 m <sup>2</sup>   |
|-----------------|---------------------------|----------------------|
| 2               | chamber                   | 2,2 m <sup>2</sup>   |
| 3               | bathroom + toilet         | 7,59 m <sup>2</sup>  |
| 4               | staircase                 | 1,91 m <sup>2</sup>  |
| 5               | staircase                 | 3,85 m <sup>2</sup>  |
| 6               | living room + kitchenette | 48,14 m <sup>2</sup> |
| TOTAL 14. FLOOR |                           | 72,59 m <sup>2</sup> |
| 7               | terrace                   | 58,44 m <sup>2</sup> |

| 8               | corridor                  | 3 m <sup>2</sup>     |
|-----------------|---------------------------|----------------------|
| 9               | bathroom + sauna + toilet | 8,08 m <sup>2</sup>  |
| 10              | bedroom                   | 23,12 m <sup>2</sup> |
| 11              | room                      | 12,46 m <sup>2</sup> |
| TOTAL 15. FLOOR |                           | 46,66 m <sup>2</sup> |
| 12              | terrace                   | 53,78 m <sup>2</sup> |