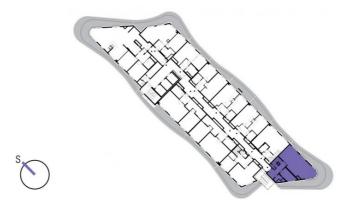

14th floor | 3+kk | suite | Price of rental: 42 900 CZK

available: 06/2024

| 1               | vestibule + corridor      | 8,9 m <sup>2</sup>   |
|-----------------|---------------------------|----------------------|
| 2               | chamber                   | 2,2 m <sup>2</sup>   |
| 3               | bathroom + toilet         | 7,59 m <sup>2</sup>  |
| 4               | staircase                 | 1,91 m <sup>2</sup>  |
| 5               | staircase                 | 3,85 m <sup>2</sup>  |
| 6               | living room + kitchenette | 48,14 m <sup>2</sup> |
| TOTAL 14. FLOOR |                           | 72,59 m <sup>2</sup> |
| 7               | terrace                   | 58,44 m <sup>2</sup> |