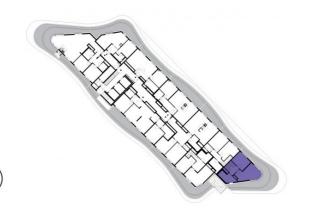

14th floor | 3+kk | suite | Price of rental: 42 900 CZK

available: 06/2024

"An exceptional duplex on the top floor! The most beautiful view of the entire City of Prague! Moreover, the apartment is equipped with a special intelligent smart system and it includes two bathrooms and a sauna. From a spacious corner shower you can directly enter the terrace! A large living room with exclusive arched windows and a stylish bar. An impressive view from the bedroom, which is situated on the highest point of Luka Living."

| 8               | corridor                  | 3 m <sup>2</sup>     |
|-----------------|---------------------------|----------------------|
| 9               | bathroom + sauna + toilet | 8,08 m <sup>2</sup>  |
| 10              | bedroom                   | 23,12 m <sup>2</sup> |
| 11              | room                      | 12,46 m <sup>2</sup> |
| TOTAL 15. FLOOR |                           | 46,66 m <sup>2</sup> |
| 12              | terrace                   | 53,78 m <sup>2</sup> |