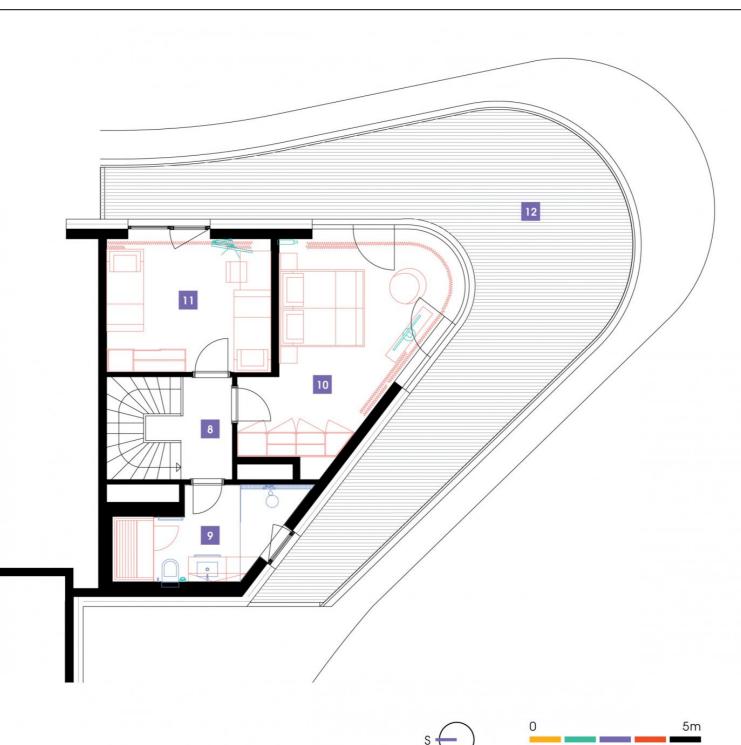

| 8 corridor                  | 3 m <sup>2</sup>     |
|-----------------------------|----------------------|
| 9 bathroom + sauna + toilet | 8,08 m <sup>2</sup>  |
| 10 bedroom                  | 23,12 m <sup>2</sup> |
| 11 room                     | 12,46 m <sup>2</sup> |
| TOTAL 15. FLOOR             | 46,66 m <sup>2</sup> |
| 12 terrace                  | 53,78 m <sup>2</sup> |