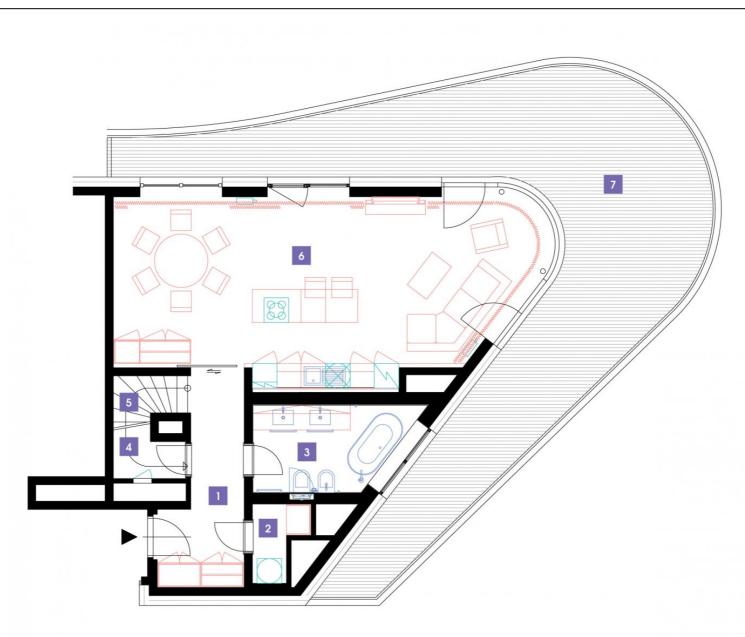

| 1                  | vestibule + corridor      | 8,9 m <sup>2</sup>   |
|--------------------|---------------------------|----------------------|
| 2                  | chamber                   | 2,2 m <sup>2</sup>   |
| 3                  | bathroom + toilet         | 7,59 m <sup>2</sup>  |
| 4                  | staircase                 | 1,91 m <sup>2</sup>  |
| 5                  | staircase                 | 3,85 m <sup>2</sup>  |
| 6                  | living room + kitchenette | 48,14 m <sup>2</sup> |
| TOTAL 14. FLOOR 72 |                           | 72,59 m <sup>2</sup> |
| 7                  | terrace                   | 58,44 m <sup>2</sup> |