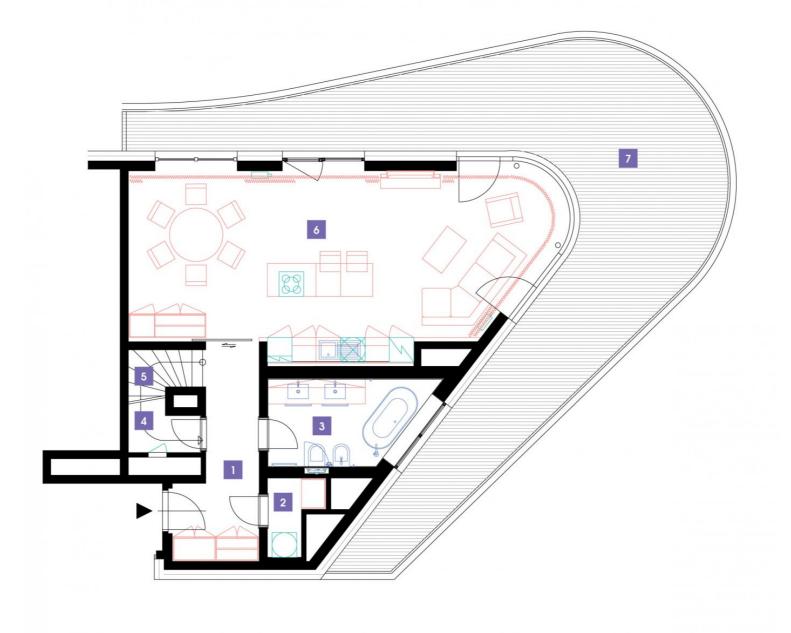

| 1               | vestibule + corridor      | 8,9 m <sup>2</sup>   |
|-----------------|---------------------------|----------------------|
| 2               | chamber                   | 2,2 m <sup>2</sup>   |
| 3               | bathroom + toilet         | 7,59 m <sup>2</sup>  |
| 4               | staircase                 | 1,91 m <sup>2</sup>  |
| 5               | staircase                 | 3,85 m <sup>2</sup>  |
| 6               | living room + kitchenette | 48,14 m <sup>2</sup> |
| TOTAL 14. FLOOR |                           | 72,59 m <sup>2</sup> |
| 7               | terrace                   | 58,44 m <sup>2</sup> |