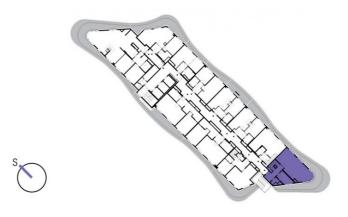

14th floor | 3+kk | suite | Price of rental: 42 900 CZK

available: 06/2024

| 1               | vestibule + corridor      | 8,9 m <sup>2</sup>   |
|-----------------|---------------------------|----------------------|
| 2               | chamber                   | 2,2 m <sup>2</sup>   |
| 3               | bathroom + toilet         | 7,59 m <sup>2</sup>  |
| 4               | staircase                 | 1,91 m <sup>2</sup>  |
| 5               | staircase                 | 3,85 m <sup>2</sup>  |
| 6               | living room + kitchenette | 48,14 m <sup>2</sup> |
| TOTAL 14. FLOOR |                           | 72,59 m <sup>2</sup> |
| 7               | terrace                   | 58,44 m <sup>2</sup> |