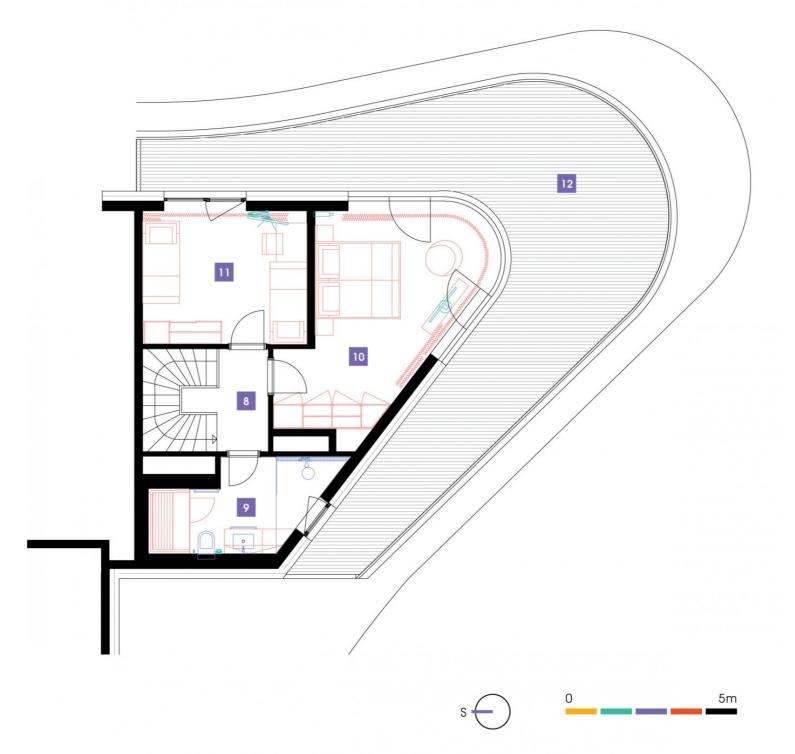

| 8               | corridor                  | 3 m <sup>2</sup>     |
|-----------------|---------------------------|----------------------|
| 9               | bathroom + sauna + toilet | 8,08 m <sup>2</sup>  |
| 10              | bedroom                   | 23,12 m <sup>2</sup> |
| 11              | room                      | 12,46 m <sup>2</sup> |
| TOTAL 15. FLOOR |                           | 46,66 m <sup>2</sup> |
| 12              | terrace                   | 53,78 m <sup>2</sup> |