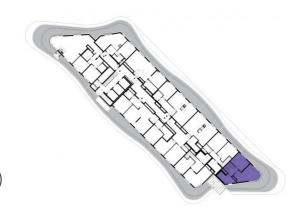

14th floor | 3+kk | suite | Price of rental: 42 900 CZK

available: 06/2024

"An exceptional duplex on the top floor! The most beautiful view of the entire City of Prague! Moreover, the apartment is equipped with a special intelligent smart system and it includes two bathrooms and a sauna. From a spacious corner shower you can directly enter the terrace! A large living room with exclusive arched windows and a stylish bar. An impressive view from the bedroom, which is situated on the highest point of Luka Living."

| 8               | corridor                  | 3 m <sup>2</sup>     |
|-----------------|---------------------------|----------------------|
| 9               | bathroom + sauna + toilet | 8,08 m <sup>2</sup>  |
| 10              | bedroom                   | 23,12 m <sup>2</sup> |
| 11              | room                      | 12,46 m <sup>2</sup> |
| TOTAL 15. FLOOR |                           | 46,66 m <sup>2</sup> |
| 12              | terrace                   | 53,78 m <sup>2</sup> |