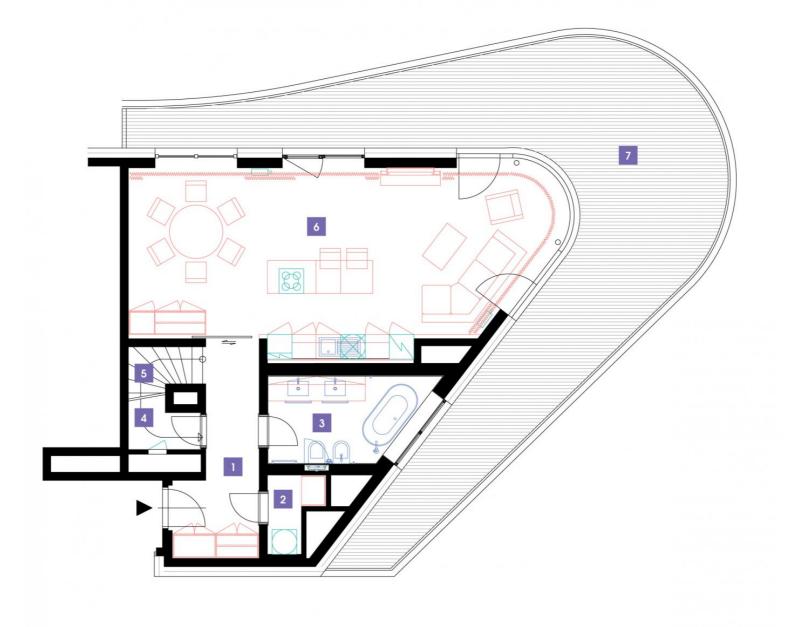

| 1               | vestibule + corridor      | 8,9 m <sup>2</sup>   |
|-----------------|---------------------------|----------------------|
| 2               | chamber                   | 2,2 m <sup>2</sup>   |
| 3               | bathroom + toilet         | 7,59 m <sup>2</sup>  |
| 4               | staircase                 | 1,91 m <sup>2</sup>  |
| 5               | staircase                 | 3,85 m <sup>2</sup>  |
| 6               | living room + kitchenette | 48,14 m <sup>2</sup> |
| TOTAL 14. FLOOR |                           | 72,59 m²             |
| 7               | terrace                   | 58,44 m <sup>2</sup> |