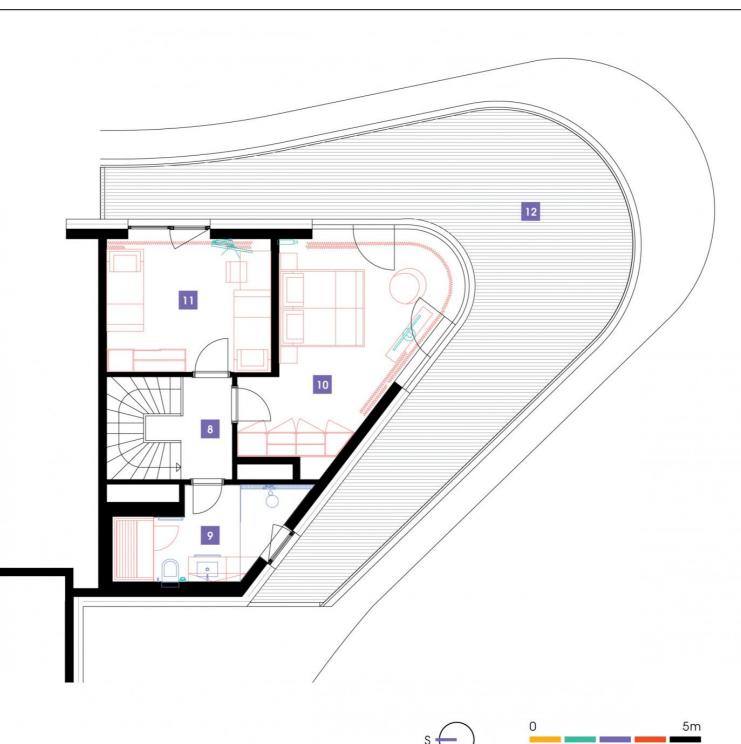

| 8 corridor                  | 3 m <sup>2</sup>     |
|-----------------------------|----------------------|
| 9 bathroom + sauna + toilet | 8,08 m <sup>2</sup>  |
| 10 bedroom                  | 23,12 m <sup>2</sup> |
| 11 room                     | 12,46 m <sup>2</sup> |
| TOTAL 15. FLOOR             | 46,66 m <sup>2</sup> |
| 12 terrace                  | 53,78 m <sup>2</sup> |