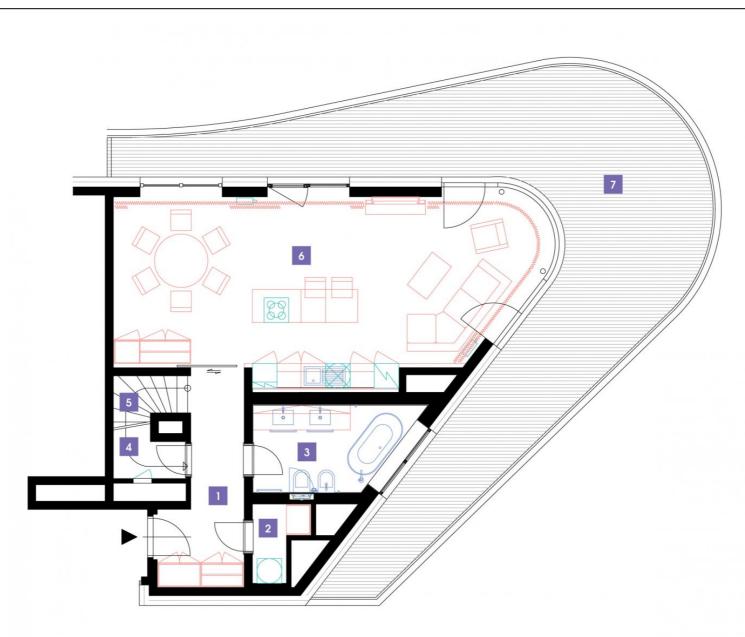

1406

14th floor | 3+kk | suite | Price of rental: 46 900 CZK available: 06/2024

## **WE RECOMMEND**

"An exceptional duplex on the top floor! The most beautiful view of the entire City of Prague! Moreover, the apartment is equipped with a special intelligent smart system and it includes two bathrooms and a sauna. From a spacious corner shower you can directly enter the terrace! A large living room with exclusive arched windows and a stylish bar. An impressive view from the bedroom, which is situated on the highest point of Luka Living."

| 1                     | vestibule + corridor      | 8,9 m <sup>2</sup>   |
|-----------------------|---------------------------|----------------------|
| 2                     | chamber                   | 2,2 m <sup>2</sup>   |
| 3                     | bathroom + toilet         | 7,59 m <sup>2</sup>  |
| 4                     | staircase                 | 1,91 m <sup>2</sup>  |
| 5                     | staircase                 | 3,85 m <sup>2</sup>  |
| 6                     | living room + kitchenette | 48,14 m <sup>2</sup> |
| TOTAL 14. FLOOR 72,59 |                           | 72,59 m <sup>2</sup> |
| 7                     | terrace                   | 58,44 m <sup>2</sup> |

1406

14th floor | 3+kk | suite | Price of rental: 46 900 CZK available: 06/2024

"An exceptional duplex on the top floor! The most beautiful view of the entire City of Prague! Moreover, the apartment is equipped with a special intelligent smart system and it includes two bathrooms and a sauna. From a spacious corner shower you can directly enter the terrace! A large living room with exclusive arched windows and a stylish bar. An impressive view from the bedroom, which is situated on the highest point of Luka Living."