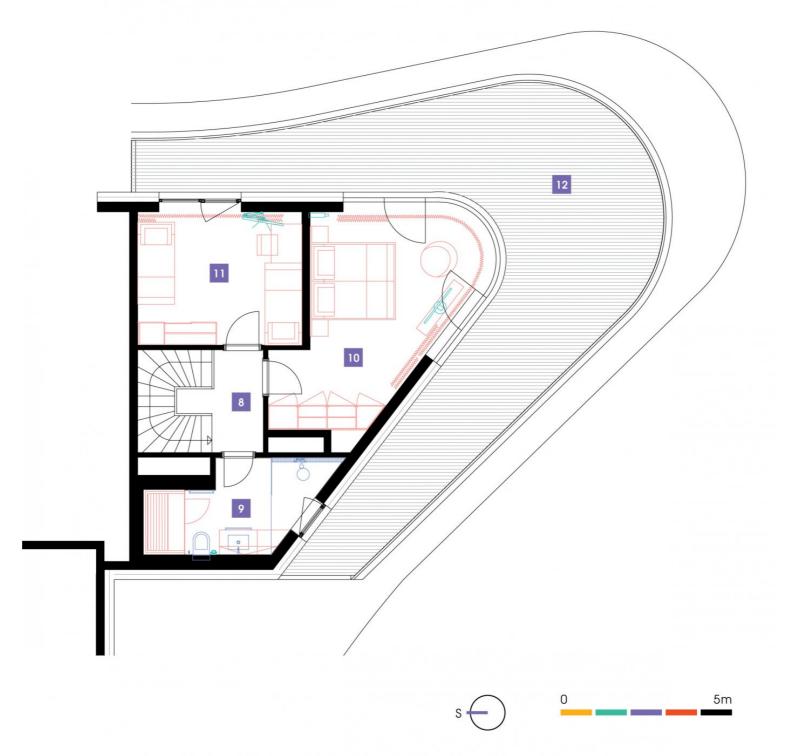

| 8               | corridor                  | 3 m <sup>2</sup>     |
|-----------------|---------------------------|----------------------|
| 9               | bathroom + sauna + toilet | 8,08 m <sup>2</sup>  |
| 10              | bedroom                   | 23,12 m <sup>2</sup> |
| 11              | room                      | 12,46 m <sup>2</sup> |
| TOTAL 15. FLOOR |                           | 46,66 m <sup>2</sup> |
| 12              | terrace                   | 53,78 m <sup>2</sup> |