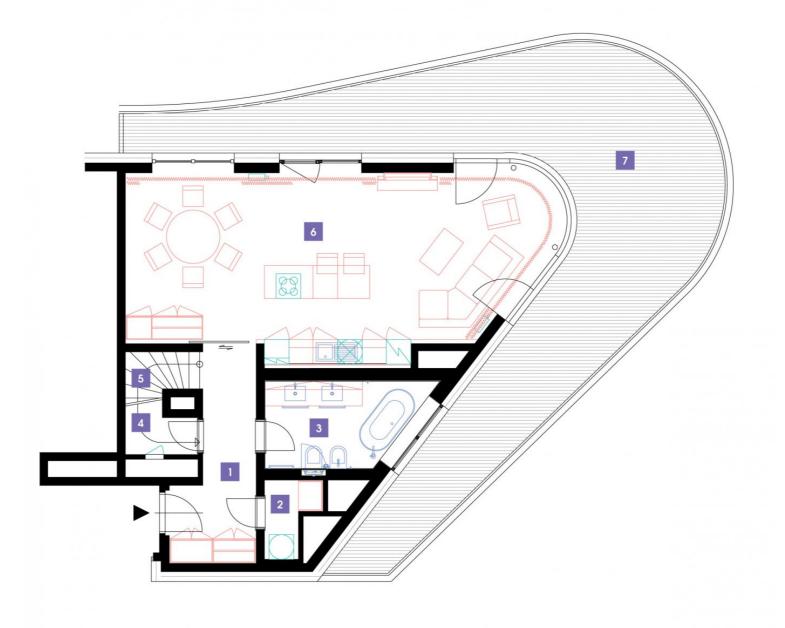

| 1               | vestibule + corridor      | 8,9 m <sup>2</sup>   |
|-----------------|---------------------------|----------------------|
| 2               | chamber                   | 2,2 m <sup>2</sup>   |
| 3               | bathroom + toilet         | 7,59 m <sup>2</sup>  |
| 4               | staircase                 | 1,91 m <sup>2</sup>  |
| 5               | staircase                 | 3,85 m <sup>2</sup>  |
| 6               | living room + kitchenette | 48,14 m <sup>2</sup> |
| TOTAL 14. FLOOR |                           | 72,59 m <sup>2</sup> |
| 7               | terrace                   | 58,44 m <sup>2</sup> |