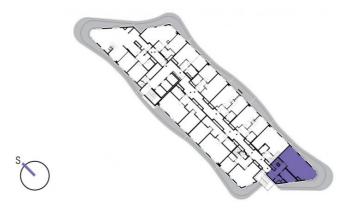

14th floor | 3+kk | suite | Price of rental: 42 900 CZK

available: 06/2024

## **WE RECOMMEND**

"An exceptional duplex on the top floor! The most beautiful view of the entire City of Prague! Moreover, the apartment is equipped with a special intelligent smart system and it includes two bathrooms and a sauna. From a spacious corner shower you can directly enter the terrace! A large living room with exclusive arched windows and a stylish bar. An impressive view from the bedroom, which is situated on the highest point of Luka Living."

14th floor | 3+kk | suite | Price of rental: 42 900 CZK

available: 06/2024

"An exceptional duplex on the top floor! The most beautiful view of the entire City of Prague! Moreover, the apartment is equipped with a special intelligent smart system and it includes two bathrooms and a sauna. From a spacious corner shower you can directly enter the terrace! A large living room with exclusive arched windows and a stylish bar. An impressive view from the bedroom, which is situated on the highest point of Luka Living."