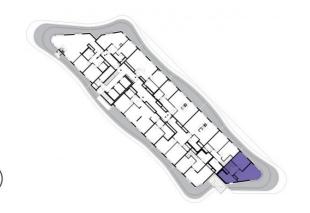

14th floor | 3+kk | suite | Price of rental: 42 900 CZK

available: 06/2024

## **WE RECOMMEND**

"An exceptional duplex on the top floor! The most beautiful view of the entire City of Prague! Moreover, the apartment is equipped with a special intelligent smart system and it includes two bathrooms and a sauna. From a spacious corner shower you can directly enter the terrace! A large living room with exclusive arched windows and a stylish bar. An impressive view from the bedroom, which is situated on the highest point of Luka Living."

14th floor | 3+kk | suite | Price of rental: 42 900 CZK

available: 06/2024

"An exceptional duplex on the top floor! The most beautiful view of the entire City of Prague! Moreover, the apartment is equipped with a special intelligent smart system and it includes two bathrooms and a sauna. From a spacious corner shower you can directly enter the terrace! A large living room with exclusive arched windows and a stylish bar. An impressive view from the bedroom, which is situated on the highest point of Luka Living."