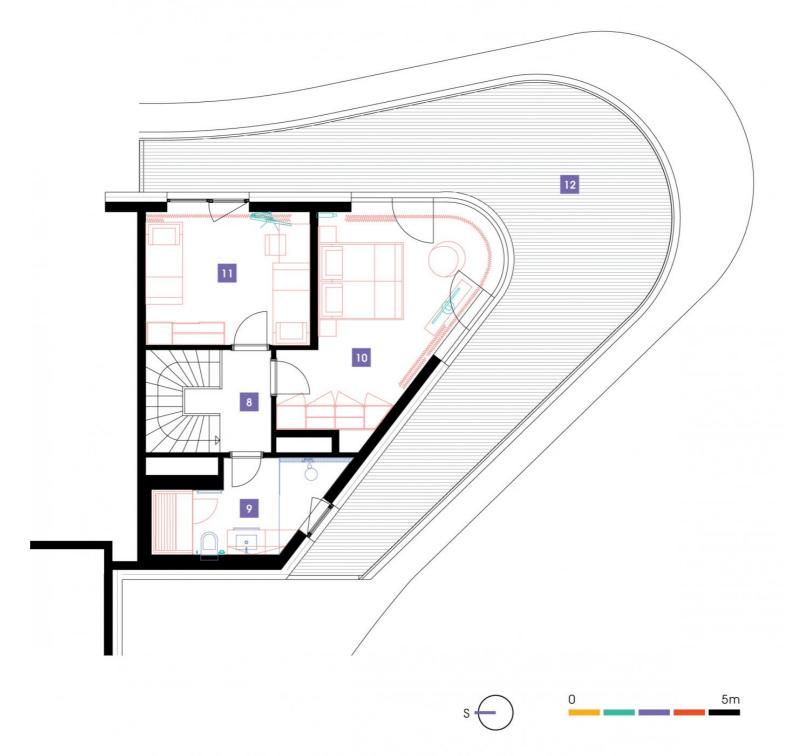

| 8               | corridor                  | 3 m <sup>2</sup>     |
|-----------------|---------------------------|----------------------|
| 9               | bathroom + sauna + toilet | 8,08 m <sup>2</sup>  |
| 10              | bedroom                   | 23,12 m <sup>2</sup> |
| 11              | room                      | 12,46 m <sup>2</sup> |
| TOTAL 15. FLOOR |                           | 46,66 m <sup>2</sup> |
| 12              | terrace                   | 53,78 m <sup>2</sup> |