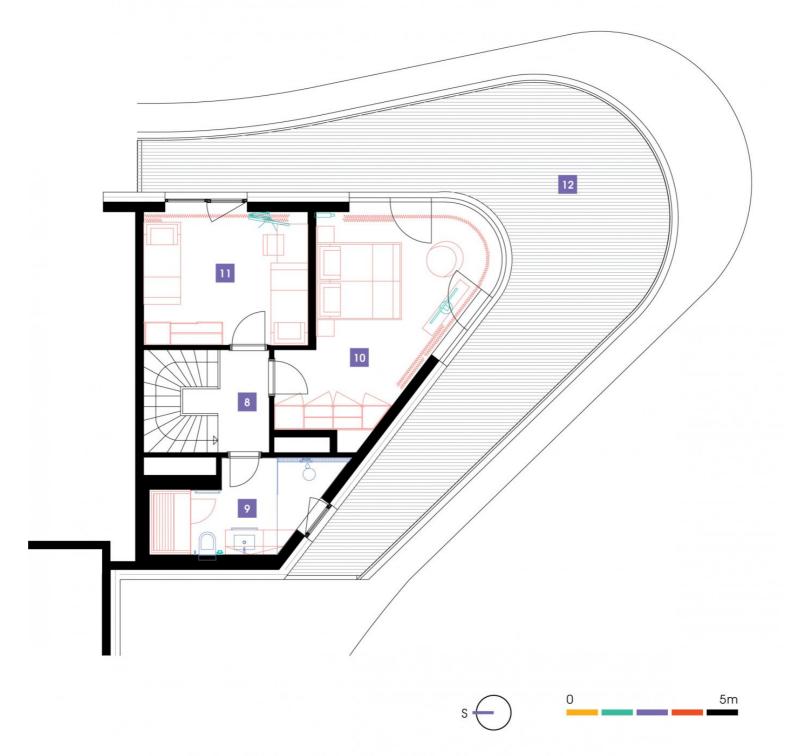

| 8               | corridor                  | 3 m <sup>2</sup>     |
|-----------------|---------------------------|----------------------|
| 9               | bathroom + sauna + toilet | 8,08 m <sup>2</sup>  |
| 10              | bedroom                   | 23,12 m <sup>2</sup> |
| 11              | room                      | 12,46 m <sup>2</sup> |
| TOTAL 15. FLOOR |                           | 46,66 m <sup>2</sup> |
| 12              | terrace                   | 53,78 m <sup>2</sup> |