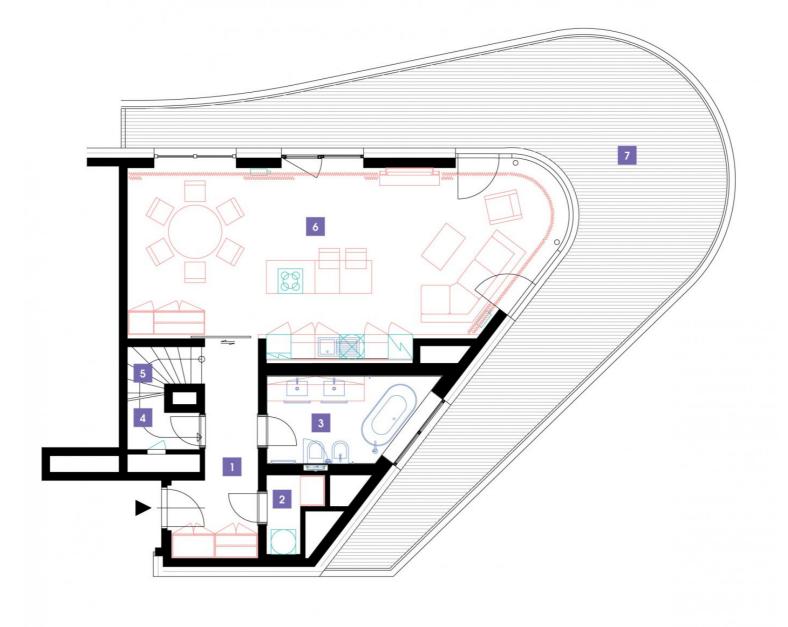

| 1               | vestibule + corridor      | 8,9 m <sup>2</sup>   |
|-----------------|---------------------------|----------------------|
| 2               | chamber                   | 2,2 m <sup>2</sup>   |
| 3               | bathroom + toilet         | 7,59 m <sup>2</sup>  |
| 4               | staircase                 | 1,91 m <sup>2</sup>  |
| 5               | staircase                 | 3,85 m <sup>2</sup>  |
| 6               | living room + kitchenette | 48,14 m <sup>2</sup> |
| TOTAL 14. FLOOR |                           | 72,59 m <sup>2</sup> |
| 7               | terrace                   | 58,44 m <sup>2</sup> |