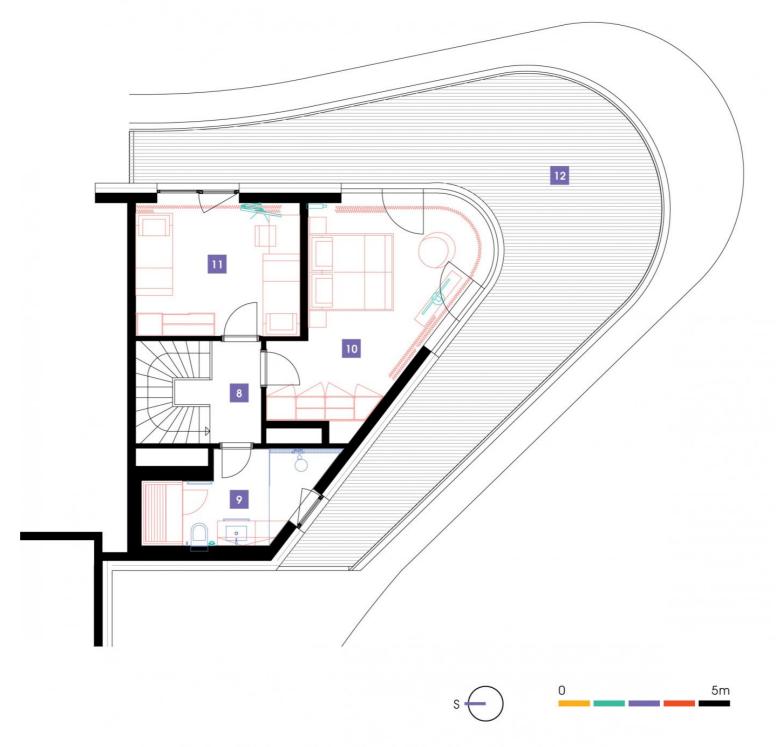

| 8               | corridor                  | 3 m <sup>2</sup>     |
|-----------------|---------------------------|----------------------|
| 9               | bathroom + sauna + toilet | 8,08 m <sup>2</sup>  |
| 10              | bedroom                   | 23,12 m <sup>2</sup> |
| 11              | room                      | 12,46 m <sup>2</sup> |
| TOTAL 15. FLOOR |                           | 46,66 m <sup>2</sup> |
| 12              | terrace                   | 53,78 m <sup>2</sup> |