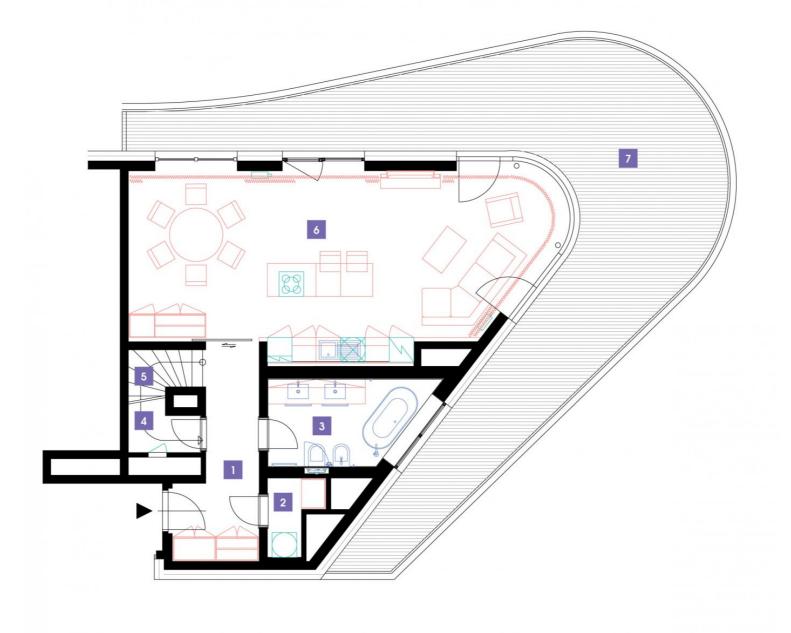

| 1               | vestibule + corridor      | 8,9 m <sup>2</sup>   |
|-----------------|---------------------------|----------------------|
| 2               | chamber                   | 2,2 m <sup>2</sup>   |
| 3               | bathroom + toilet         | 7,59 m <sup>2</sup>  |
| 4               | staircase                 | 1,91 m <sup>2</sup>  |
| 5               | staircase                 | 3,85 m <sup>2</sup>  |
| 6               | living room + kitchenette | 48,14 m <sup>2</sup> |
| TOTAL 14. FLOOR |                           | 72,59 m²             |
| 7               | terrace                   | 58,44 m <sup>2</sup> |