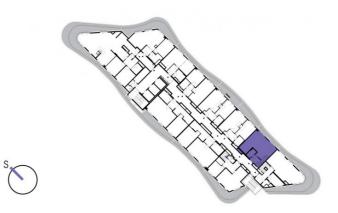

1405

14th floor | 3+kk | 99m<sup>2</sup> | Price of rental: rented available: 04/2022

| 1               | vestibule                 | 5,7 m <sup>2</sup>   |
|-----------------|---------------------------|----------------------|
| 2               | bathroom + toilet         | 3,46 m <sup>2</sup>  |
| 3               | staircase                 | 3,94 m <sup>2</sup>  |
| 4               | living room + kitchenette | 39,96 m <sup>2</sup> |
| TOTAL 14. FLOOR |                           | 53,06 m <sup>2</sup> |
| 5               | terrace                   | 10,21 m <sup>2</sup> |