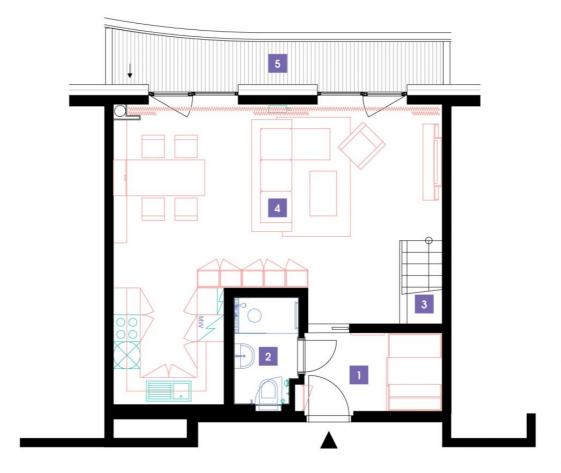

| 1               | vestibule                 | 5,7 m <sup>2</sup>   |
|-----------------|---------------------------|----------------------|
| 2               | bathroom + toilet         | 3,46 m <sup>2</sup>  |
| 3               | staircase                 | 3,94 m <sup>2</sup>  |
| 4               | living room + kitchenette | 39,96 m <sup>2</sup> |
| TOTAL 14. FLOOR |                           | 53,06 m <sup>2</sup> |
| 5               | terrace                   | 10,21 m <sup>2</sup> |

## 1405

14th floor  $\mid$  3+kk  $\mid$  99m<sup>2</sup>  $\mid$  Price of rental: rented available: 04/2022

"An exceptional duplex with breathtaking views of Prague from the top floors! The apartment features two bathrooms with a bathtub, a shower and a bidet. There is a chamber in the apartment and comfortable indirect LED lighting in the living room."