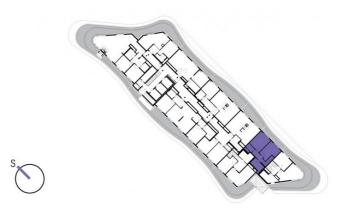

## 1405

14th floor  $\mid$  3+kk  $\mid$  99m<sup>2</sup>  $\mid$  Price of rental: rented available: 04/2022

"An exceptional duplex with breathtaking views of Prague from the top floors! The apartment features two bathrooms with a bathtub, a shower and a bidet. There is a chamber in the apartment and comfortable indirect LED lighting in the living room."

| 6               | corridor          | 5,08 m <sup>2</sup>  |
|-----------------|-------------------|----------------------|
| 7               | bathroom + toilet | 6,87 m <sup>2</sup>  |
| 8               | chamber           | 2,92 m <sup>2</sup>  |
| 9               | bedroom           | 14,32 m <sup>2</sup> |
| 10              | room              | 17,41 m <sup>2</sup> |
| TOTAL 15. FLOOR |                   | 46,6 m <sup>2</sup>  |
| 11              | terrace           | 8,38 m <sup>2</sup>  |