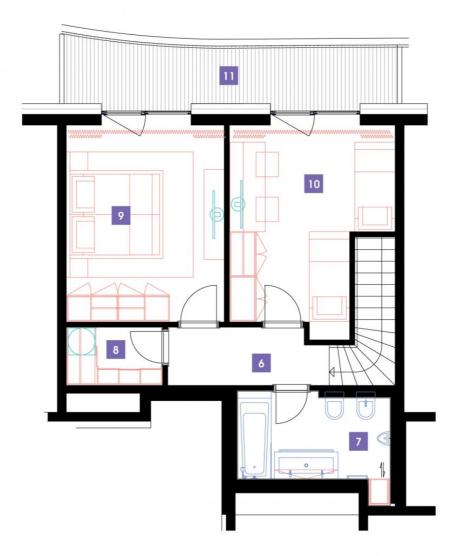

| 6               | corridor          | 5,08 m <sup>2</sup>  |
|-----------------|-------------------|----------------------|
| 7               | bathroom + toilet | 6,87 m <sup>2</sup>  |
| 8               | chamber           | 2,92 m <sup>2</sup>  |
| 9               | bedroom           | 14,32 m <sup>2</sup> |
| 10              | room              | 17,41 m <sup>2</sup> |
| TOTAL 15. FLOOR |                   | 46,6 m <sup>2</sup>  |
| 11              | terrace           | 8,38 m <sup>2</sup>  |