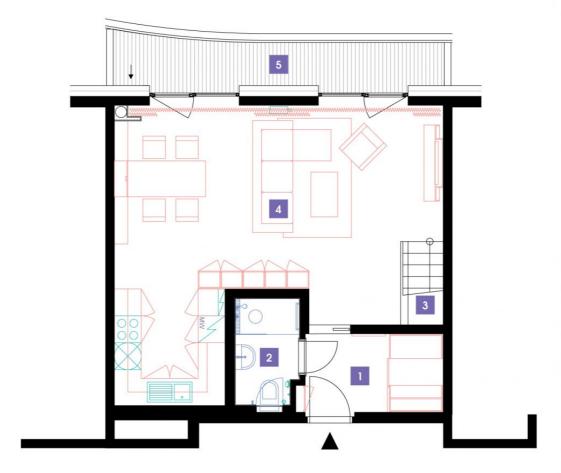

| 1               | vestibule                 | 5,7 m <sup>2</sup>   |
|-----------------|---------------------------|----------------------|
| 2               | bathroom + toilet         | 3,46 m <sup>2</sup>  |
| 3               | staircase                 | 3,94 m <sup>2</sup>  |
| 4               | living room + kitchenette | 39,96 m <sup>2</sup> |
| TOTAL 14. FLOOR |                           | 53,06 m <sup>2</sup> |
| 5               | terrace                   | 10,21 m <sup>2</sup> |