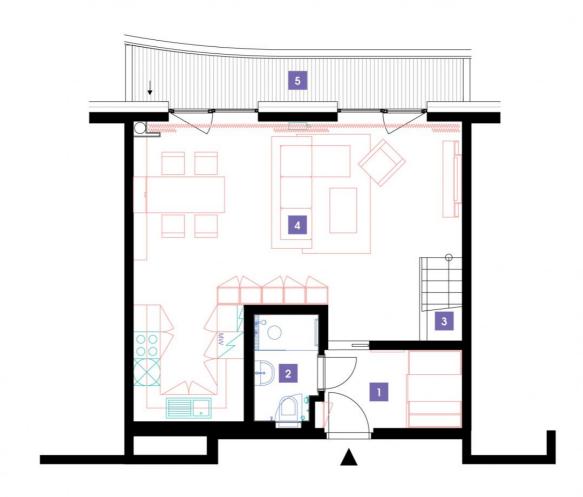

| 1               | vestibule                 | 5,7 m <sup>2</sup>   |
|-----------------|---------------------------|----------------------|
| 2               | bathroom + toilet         | 3,46 m <sup>2</sup>  |
| 3               | staircase                 | 3,94 m <sup>2</sup>  |
| 4               | living room + kitchenette | 39,96 m <sup>2</sup> |
| TOTAL 14. FLOOR |                           | 53,06 m <sup>2</sup> |
| 5               | terrace                   | 10,21 m <sup>2</sup> |