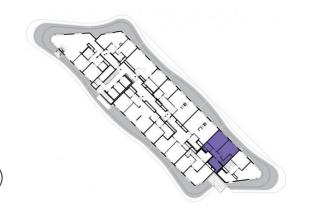

| 1               | vestibule                 | 5,7 m <sup>2</sup>   |
|-----------------|---------------------------|----------------------|
| 2               | bathroom + toilet         | 3,46 m <sup>2</sup>  |
| 3               | staircase                 | 3,94 m <sup>2</sup>  |
| 4               | living room + kitchenette | 39,96 m <sup>2</sup> |
| TOTAL 14. FLOOR |                           | 53,06 m <sup>2</sup> |
| 5               | terrace                   | 10,21 m <sup>2</sup> |