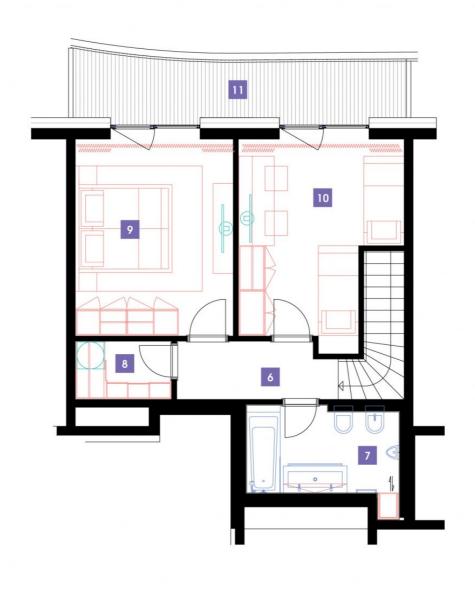

| 6                                   | corridor          | 5,08 m <sup>2</sup>  |
|-------------------------------------|-------------------|----------------------|
| 7                                   | bathroom + toilet | 6,87 m <sup>2</sup>  |
| 8                                   | chamber           | 2,92 m <sup>2</sup>  |
| 9                                   | bedroom           | 14,32 m <sup>2</sup> |
| 10                                  | room              | 17,41 m²             |
| TOTAL 15. FLOOR 46,6 m <sup>2</sup> |                   |                      |
| 11                                  | terrace           | 8,38 m <sup>2</sup>  |