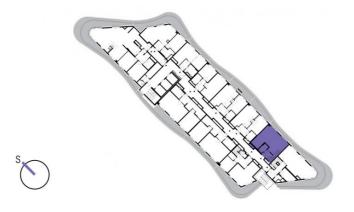

14th floor  $\mid$  3+kk  $\mid$  99m<sup>2</sup>  $\mid$  Price of rental: rented

available: 04/2022

## 1405

14th floor  $\mid$  3+kk  $\mid$  99m<sup>2</sup>  $\mid$  Price of rental: rented

available: 04/2022

"An exceptional duplex with breathtaking views of Prague from the top floors! The apartment features two bathrooms with a bathtub, a shower and a bidet. There is a chamber in the apartment and comfortable indirect LED lighting in the living room."