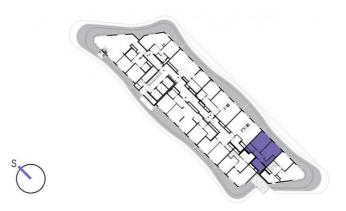

1405

14th floor | 3+kk | 99m<sup>2</sup> | Price of rental: rented available: 04/2022

## 1405

14th floor  $\mid$  3+kk  $\mid$  99m<sup>2</sup>  $\mid$  Price of rental: rented available: 04/2022

"An exceptional duplex with breathtaking views of Prague from the top floors! The apartment features two bathrooms with a bathtub, a shower and a bidet. There is a chamber in the apartment and comfortable indirect LED lighting in the living room."