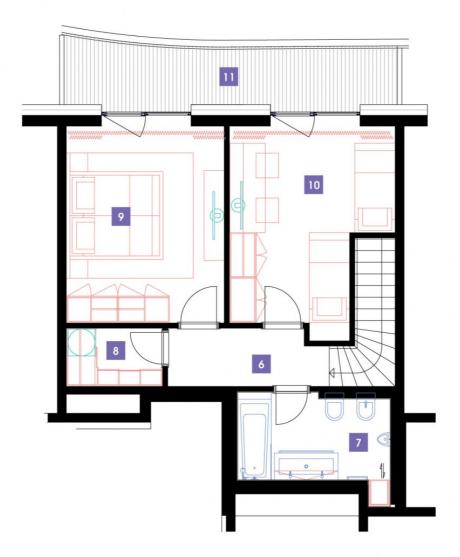

| 6               | corridor          | 5,08 m <sup>2</sup>  |
|-----------------|-------------------|----------------------|
| 7               | bathroom + toilet | 6,87 m <sup>2</sup>  |
| 8               | chamber           | 2,92 m <sup>2</sup>  |
| 9               | bedroom           | 14,32 m <sup>2</sup> |
| 10              | room              | 17,41 m <sup>2</sup> |
| TOTAL 15. FLOOR |                   | 46,6 m <sup>2</sup>  |
| 11              | terrace           | 8,38 m <sup>2</sup>  |