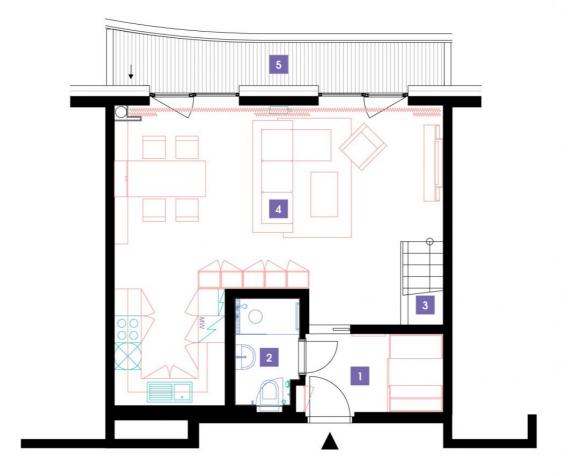

| 1               | vestibule                 | 5,7 m <sup>2</sup>   |
|-----------------|---------------------------|----------------------|
| 2               | bathroom + toilet         | 3,46 m <sup>2</sup>  |
| 3               | staircase                 | 3,94 m <sup>2</sup>  |
| 4               | living room + kitchenette | 39,96 m <sup>2</sup> |
| TOTAL 14. FLOOR |                           | 53,06 m <sup>2</sup> |
| 5               | terrace                   | 10,21 m <sup>2</sup> |