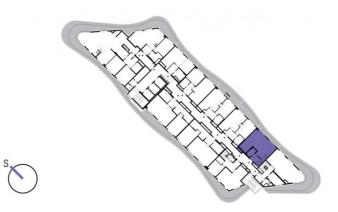

1405

14th floor | 3+kk | 99m<sup>2</sup> | Price of rental: rented available: 04/2022

## 1405

14th floor  $\mid$  3+kk  $\mid$  99m<sup>2</sup>  $\mid$  Price of rental: rented available: 04/2022

"An exceptional duplex with breathtaking views of Prague from the top floors! The apartment features two bathrooms with a bathtub, a shower and a bidet. There is a chamber in the apartment and comfortable indirect LED lighting in the living room."