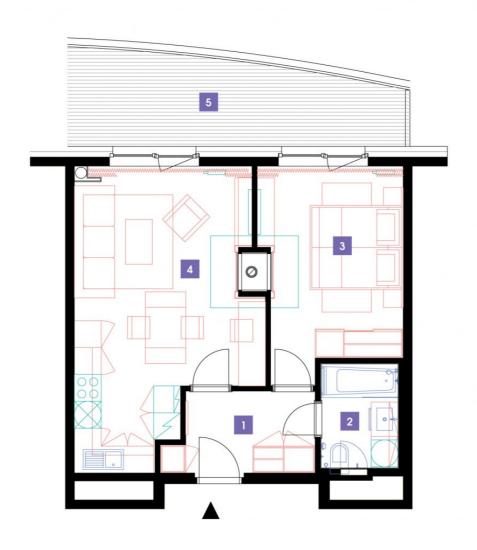

14th floor | 2+kk | 50m² | Price of rental: rented

available: 01/2019

| 1               | vestibule                 | 5,9 m <sup>2</sup>   |
|-----------------|---------------------------|----------------------|
| 2               | bathroom + toilet         | 4,04 m <sup>2</sup>  |
| 3               | bedroom                   | 15,2 m <sup>2</sup>  |
| 4               | living room + kitchenette | 25,45 m <sup>2</sup> |
| TOTAL 14. FLOOR |                           | 50,59 m <sup>2</sup> |
| 5               | terrace                   | 14,23 m <sup>2</sup> |