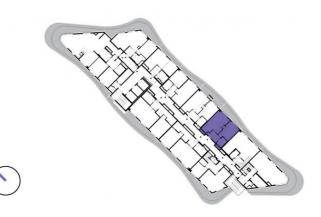

14th floor | 2+kk | 50m² | Price of rental: rented

available: 01/2019





## **WE RECOMMEND**

"An exclusive view from a modern 2+kitchenette apartment with a double-sided fireplace. You can watch your fireplace not only from the living part, but from your bedroom too! This fantastic atmosphere is enhanced by comfortable indirect LED lighting. "

| 1               | vestibule                 | 5,9 m <sup>2</sup>   |
|-----------------|---------------------------|----------------------|
| 2               | bathroom + toilet         | 4,04 m <sup>2</sup>  |
| 3               | bedroom                   | 15,2 m <sup>2</sup>  |
| 4               | living room + kitchenette | 25,45 m <sup>2</sup> |
| TOTAL 14. FLOOR |                           | 50,59 m <sup>2</sup> |
| 5               | terrace                   | 14,23 m <sup>2</sup> |





- Customized interi