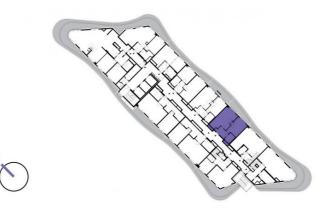

14th floor | 2+kk | 50m² | Price of rental: rented

available: 01/2019





## **WE RECOMMEND**

"An exclusive view from a modern 2+kitchenette apartment with a double-sided fireplace. You can watch your fireplace not only from the living part, but from your bedroom too! This fantastic atmosphere is enhanced by comfortable indirect LED lighting. "

| 1               | vestibule                 | 5,9 m <sup>2</sup>   |
|-----------------|---------------------------|----------------------|
| 2               | bathroom + toilet         | 4,04 m <sup>2</sup>  |
| 3               | bedroom                   | 15,2 m <sup>2</sup>  |
| 4               | living room + kitchenette | 25,45 m <sup>2</sup> |
| TOTAL 14. FLOOR |                           | 50,59 m <sup>2</sup> |
| 5               | terrace                   | 14,23 m <sup>2</sup> |



- ✓ Fully furnished a