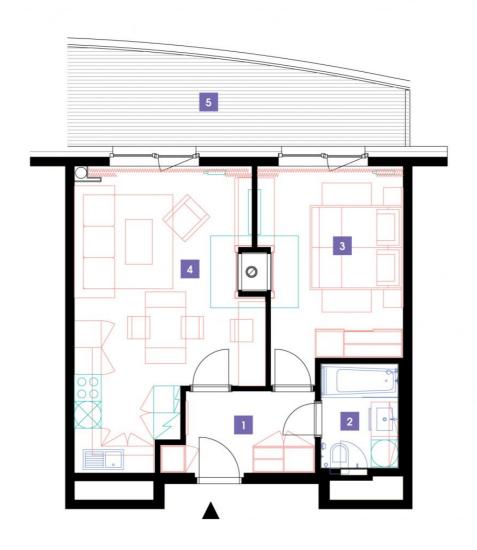

| 1               | vestibule                 | 5,9 m <sup>2</sup>   |
|-----------------|---------------------------|----------------------|
| 2               | bathroom + toilet         | 4,04 m <sup>2</sup>  |
| 3               | bedroom                   | 15,2 m <sup>2</sup>  |
| 4               | living room + kitchenette | 25,45 m <sup>2</sup> |
| TOTAL 14. FLOOR |                           | 50,59 m <sup>2</sup> |
| 5               | terrace                   | 14,23 m <sup>2</sup> |