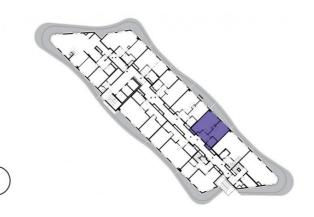

14th floor | 2+kk | 50m² | Price of rental: rented

available: 01/2019





## **WE RECOMMEND**

"An exclusive view from a modern 2+kitchenette apartment with a double-sided fireplace. You can watch your fireplace not only from the living part, but from your bedroom too! This fantastic atmosphere is enhanced by comfortable indirect LED lighting. "

| 1               | vestibule                 | 5,9 m <sup>2</sup>   |
|-----------------|---------------------------|----------------------|
| 2               | bathroom + toilet         | 4,04 m <sup>2</sup>  |
| 3               | bedroom                   | 15,2 m <sup>2</sup>  |
| 4               | living room + kitchenette | 25,45 m <sup>2</sup> |
| TOTAL 14. FLOOR |                           | 50,59 m <sup>2</sup> |
| 5               | terrace                   | 14,23 m <sup>2</sup> |



- ✓ Fully furnished a